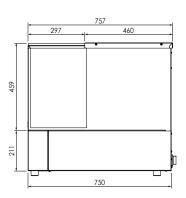

## **Specifications**

Model WHEHSQ23 W x D x H (mm) 1120 x 757 x 696

**Total Connected Load** 2.1kW

**Electrical Connection** 

240VAC / 50Hz (10A plug & lead fitted)

W.HFHSQ24 Model 1460 x 757 x 696 W x D x H (mm)

3.6kW Total Connected Load

**Electrical Connection** 240VAC / 50Hz

(15A plug & lead fitted)

\*Dimension does not include Dials