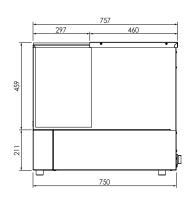

## **Specifications**

Model WHEHSQ23 W x D x H (mm) 1120 x 757 x 696

**Total Connected Load** 2.1kW

**Electrical Connection** 

240VAC / 50Hz (10A plug & lead fitted)

W.HFHSQ24 Model 1460 x 757 x 696 W x D x H (mm)

3.6kW Total Connected Load

**Electrical Connection** 240VAC / 50Hz

(15A plug & lead fitted)

\*Dimension does not include Dials