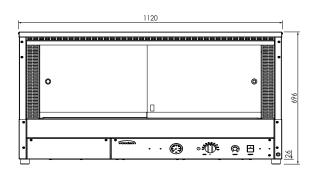

## **Specifications**

Model WHEHSQ23 W x D x H (mm) 1120 x 757 x 696

**Total Connected Load** 2.1kW

**Electrical Connection** 

240VAC / 50Hz (10A plug & lead fitted)

W.HFHSQ24 Model 1460 x 757 x 696 W x D x H (mm)