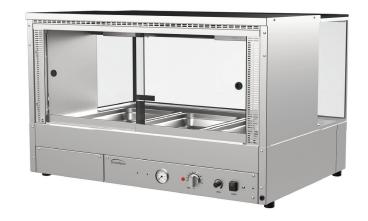

## **Product Information**

- Square glass profile, specifically designed for displaying chickens or roast meat
- Toughened front square glass and toughened rear sliding doors with stainless steel rollers
- Fan forced heat circulation and humidifier to prevent drying of product
- Temperature regulation via thermostat (30°C 120°C)
- Multiple elements for even heat distribution and ongoing operation
- Infra-red heat lamps
- Indicator lights and temperature gauge to monitor correct operation of appliance
- 1/1 GN sized well, fits pans up to 100mm deep (sold separately)
- 12-month onsite warranty