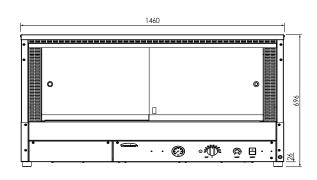

## **Specifications**

Model WHEHSQ23 W x D x H (mm) 1120 x 757 x 696

**Total Connected Load** 2.1kW

**Electrical Connection** 

240VAC / 50Hz (10A plug & lead fitted)

W.HFHSQ24 Model 1460 x 757 x 696 W x D x H (mm)

3.6kW Total Connected Load

**Electrical Connection** 240VAC / 50Hz

(15A plug & lead fitted)

\*Dimension does not include Dials