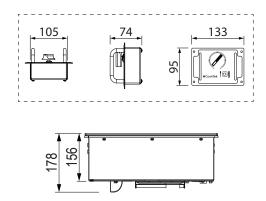

## **Specifications**

 Model
 HRD.9500.WK35.4

 W x D x H (mm)
 419 x 419 x 156

Weight 10kg

Total Connected Load 3.5kW

Electrical Connection 1Ø + N + E 240VAC / 50Hz

15A plug & lead (1.8m)

Cut Out Size (mm) 400w x 400d