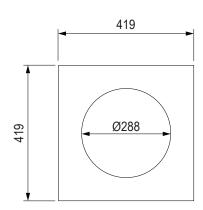

## **Specifications**

 Model
 HRD.9500.WK35.4

 W x D x H (mm)
 419 x 419 x 156

Weight 10kg

Total Connected Load 3.5kW

Electrical Connection 1Ø + N + E 240VAC / 50Hz

15A plug & lead (1.8m)

Cut Out Size (mm) 400w x 400d