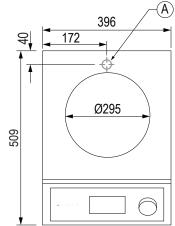

## **Specifications**

 Model
 HTF.9500.WK35.4

 W x D x H (mm)
 396 x 509 x 188

Weight 10kg

Total Connected Load 3.5kW

Electrical Connection 1Ø + N + E 240VAC / 50Hz

15A plug & lead (1.8m)

**Shipping** 584 x 610 x 330 / 13kg

## Legend

A Electrical Connection