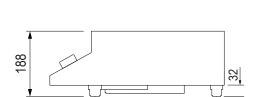

## **Specifications**

 Model
 HTF.9500.WK35.4

 W x D x H (mm)
 396 x 509 x 188

Weight 10kg

Total Connected Load 3.5kW

Electrical Connection 1Ø + N + E 240VAC / 50Hz

15A plug & lead (1.8m)

**Shipping** 584 x 610 x 330 / 13kg