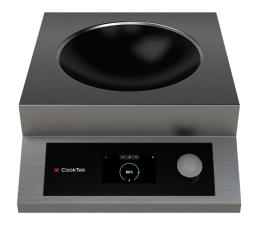

## **Product Information**

- High efficiency wok cooktop with heavy duty electronic components and thick, high-impact glass-ceramic top, engineered for use in commercial kitchens
- Easy control via the Helios Touch interface
- Temperature range from 29°C 218°C
- Automatic pan detection for instant energy transmission to the pan & almost no energy consumption when the pan is not present
- Microprocessor monitors vital components to check for overheating and power supply issues
- · Automatic shut-off feature prohibits overheating
- Countertop units feature stainless steel housing
- Integral grease filter and air baffle to ensure cleaner and cooler air intake for optimum reliability
- 24-months parts and 12-months labour warranty