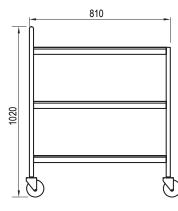

## **General Drawing:**

SS14 SIDE ELEVATION

SS15 SIDE ELEVATION

SS15 FRONT ELEVATION

## **Specifications**

| Product Code | W x D x H (mm)   | Unit Weight (Kg) | Load Capacity (Kg) |
|--------------|------------------|------------------|--------------------|
| SS14         | 800 x 550 x 1020 | 15               | 80                 |
| SS15         | 810 x 500 x 1020 | 20               | 120                |