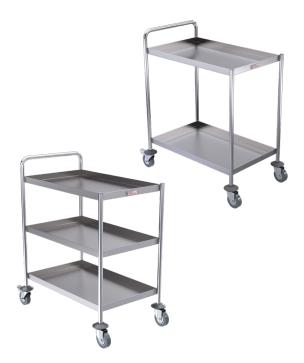

## **Product Information:**

- Extra strong 1.2mm thick stainless steel tops
- Fully welded, 40mm upturned safe edge around each shelf
- 760mm x 460mm shelf size
- 100mm diameter castors (all swivel) with 2 lockable
- 25mm diameter round stainless steel tube frame, 1.2mm thick
- Supplied fully assembled

## **Specifications**

| Product Code | W x D x H (mm)   | Unit Weight (Kg) | Load Capacity (Kg) |
|--------------|------------------|------------------|--------------------|
| SS14         | 800 x 550 x 1020 | 15               | 80                 |
| SS15         | 810 x 500 x 1020 | 20               | 120                |