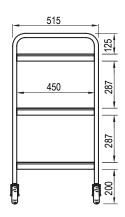

## **General Drawing:**

SS14 SIDE ELEVATION

SS15 SIDE ELEVATION

SS15 FRONT ELEVATION

## **Specifications**

| Product Code | W x D x H (mm)   | Unit Weight (Kg) | Load Capacity (Kg) |
|--------------|------------------|------------------|--------------------|
| SS14         | 800 x 550 x 1020 | 15               | 80                 |
| SS15         | 810 x 500 x 1020 | 20               | 120                |