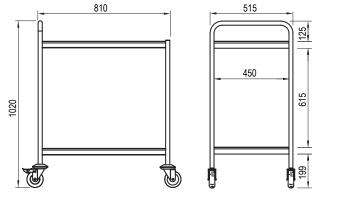

## **General Drawing:**

SS14 SIDE ELEVATION

SS15 SIDE ELEVATION

SS15 FRONT ELEVATION

## **Specifications**

| Product Code | W x D x H (mm)   | Unit Weight (Kg) | Load Capacity (Kg) |
|--------------|------------------|------------------|--------------------|
| SS14         | 800 x 550 x 1020 | 15               | 80                 |
| SS15         | 810 x 500 x 1020 | 20               | 120                |