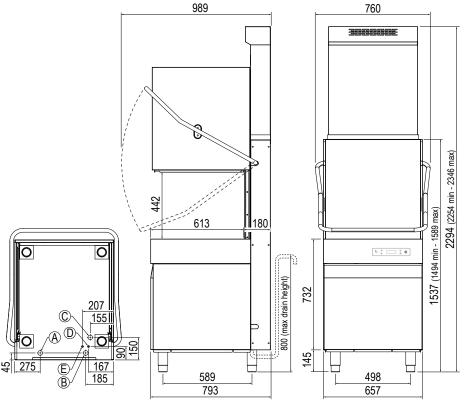

# **Specifications:**

Model AH800FFS W x D x H (mm) 760 x 793 x 2294 Note: Dimensions do not include handle. Hood open Weight 163kg Packed Dimensions (mm) 770 x 930 x 1870

Packed Weight 182kg

**Total Connected Load** 9.55kW / 25A circuit

**Electrical Connection** 3Ø+N+E 415VAC / 50Hz

(Lead fitted, on-site connection)

Water Quantity Per Cycle 2.5 Litres 1.5m Hose / 3/4" BSP Water Connection

100 - 500KPA Water Inlet Pressure Tempered water supply 10°C - 25°C **Waste Connection** 2m Hose / ø20.5mm

### Legend:

**Electrical Connection** Detergent Line В Water Connection Rinse-Aid Line

**Drain Connection** 