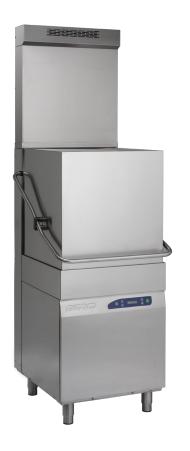

## **Hood Type Dishwasher with ESD**

# AH800EES

#### **Product Information:**

- High performance hood-type dishwasher with pre-fitted, easy to install energy savings device (ESD)
- E-Management: intuitive and advanced electronic interface
- PRS System: break tank, 316 atmospheric boiler, rinse booster pump
- HD System: for maximum uninterrupted performance
- ES System: energy savings device (ESD)
- Four wash cycles 90/120/180 seconds, and 9 minute deep clean
- Green standby function that reduces energy consumption when idle
- Low water consumption of 2.5 litres per cycle, minimising water, energy and detergent use
- Pressed wash tank with rounded corners, for increased hygiene
- Stainless steel wash and rinse arms
- Robust upper tank scrap filters in stainless steel
- Manual lift with fully enclosed rear, 3 spring support
- Automatic drain pump with self-cleaning function
- Vertical self-draining wash pump
- Built in thermostop, ensures correct rinse temperatures
- Built in detergent and rinse-aid injection
- 18-months parts and labour warranty