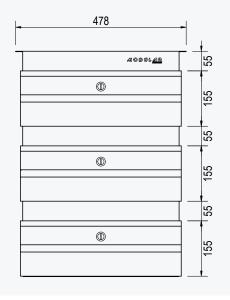

| 6           | Model   | W x D x H mm    | Weight |
|-------------|---------|-----------------|--------|
| cifications | MS.DRK1 | 478 x 472 x 213 | 12kg   |
| cati        | MS.DRK2 | 478 x 472 x 421 | 24kg   |
| ecifi       | MS.DRK3 | 478 x 472 x 631 | 36kg   |