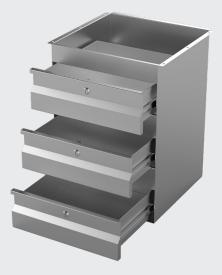

## Stainless Steel Drawers

- Robust 304 grade stainless construction (1.2mm)
- Lock and key supplied as standard on every drawer
- Internal drawer size of 410 x 410 x 125mm
- 6 fixing hole locations for secure underside mounting to Modular Stainless benches
- Available to suit MS.BIS, MS.BWS & MS.BIM on 900mm long models and above
- Supplied fully assembled