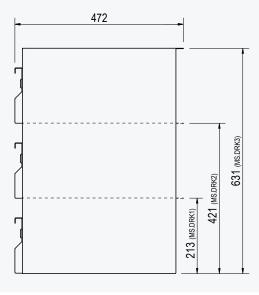

| 6           | Model   | W x D x H mm    | Weight |
|-------------|---------|-----------------|--------|
| cifications | MS.DRK1 | 478 x 472 x 213 | 12kg   |
| cati        | MS.DRK2 | 478 x 472 x 421 | 24kg   |
| ecifi       | MS.DRK3 | 478 x 472 x 631 | 36kg   |