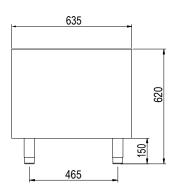

## **Specifications**

| Model          | BV720G          |
|----------------|-----------------|
| W x D x H (mm) | 400 × 635 × 620 |

 Model
 BV740G

 W x D x H (mm)
 800 x 63

800 x 635 x 620

Model W x D x H (mm) BV760G 1200 x 635 x 620