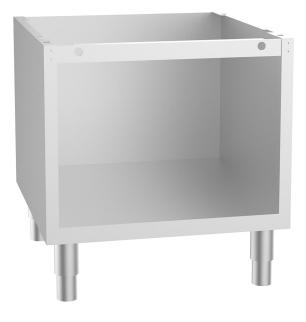

## **Product Information:**

- Class leading, European style, professional quality and reliability since 1963
- 700 series, open base, available in 400, 800 and 1200mm wide units
- Robust 304 grade stainless steel construction with rounded corners for improved cleaning
- Height adjustable stainless steel feet for a 900mm working height
- Open base with optional door/s available (SPGI.2016437)
- 24-month warranty