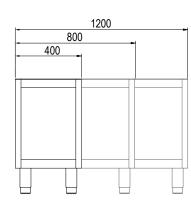

## **Specifications**

| Model          | BV720G          |
|----------------|-----------------|
| W x D x H (mm) | 400 × 635 × 620 |

 Model
 BV740G

 W x D x H (mm)
 800 x 63

800 x 635 x 620

Model W x D x H (mm) BV760G 1200 x 635 x 620