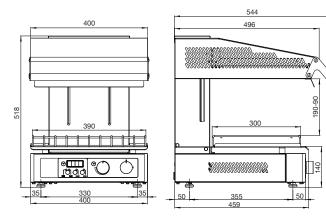

#### **Specifications**

Model SH20T

**W** x **D** x **H** (mm) 400 x 544 x 518

 Weight
 43kg

 Capacity
 2/3 GN Pans

 Cooking Plate Size
 390 x 300

Packed Dimensions (mm)  $530 \times 600 \times 620$ 

Total Connected Load 3.0kW