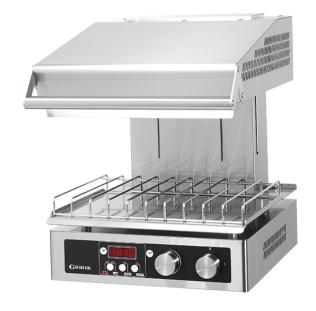

### Hi-Lite Adjustable Fast Salamander - Electric, 2/3 GN

# SH20T

## **Product Information**

- High performance ultra-rapid salamander unit with GIORIK exclusive patented heating system
- Digital display for setting of cooking times from 5 seconds to 15 minutes
- Class leading elements heat up in just 8 seconds
- Up to 79% energy saving compared to traditional salamanders
- Full power mode, or alternating mode for more gentle cooking
- Robust easy glide fully adjustable top
- Automatic repetition feature
- · Easy to clean unit
- Stainless Steel wall mount included as standard (adjustable feet supplied in cases where wall mount is not being used)
- 24-month warranty (Terms and conditions apply)