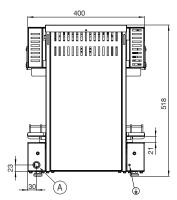

ass leading elements heat up in just 8 seconds
- Up to 79% energy saving compared to traditional salamanders
- Full power mode, or alternating mode for more gentle cooking
- Robust easy glide fully adjustable top
- Automatic repetition feature
- · Easy to clean unit
- Stainless Steel wall mount included as standard (adjustable feet supplied in cases where wall mount is not being used)
- 24-month warranty (Terms and conditions apply)



#### **Specifications**

Model SH20T

**W** x **D** x **H** (mm) 400 x 544 x 518

 Weight
 43kg

 Capacity
 2/3 GN Pans

 Cooking Plate Size
 390 x 300

Packed Dimensions (mm)  $530 \times 600 \times 620$ 

Total Connected Load 3.0kW

**Electrical Connection** 100 + N + E 240VAC / 50Hz

(Lead fitted, on-site connection)

# Legend

A Electrical Connection