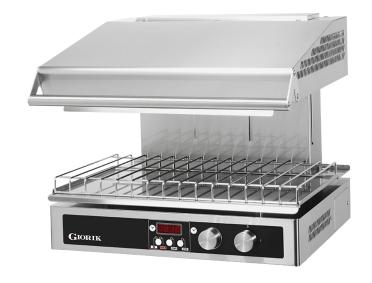

# **SH30T**

## Hi-Lite Adjustable Fast Salamander - Electric, 1/1 GN

### **Product Information**

- High performance ultra-rapid salamander unit with GIORIK exclusive patented heating system
- Digital display for setting of cooking times from 5 seconds to 15 minutes
- Class leading elements heat up in just 8 seconds
- Up to 79% energy saving compared to traditional salamanders
- Full power mode, or alternating mode for more gentle cooking
- Robust easy glide fully adjustable top
- Automatic repetition feature
- · Easy to clean unit
- Stainless Steel wall mount included as standard (adjustable feet supplied in cases where wall mount is not being used)
- 24-month warranty (Terms and conditions apply)

#### **Specifications**

 Model
 SH30T

 W x D x H (mm)
 570 x 581 x 519

 Weight
 69kg

 Capacity
 1/1 GN Pans

 Cooking Plate Size
 560 x 365

 Packed Dimensions (mm)
 680 x 650 x 730

Total Connected Load 4.5kW