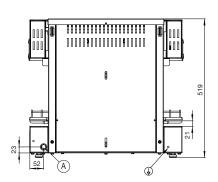

s heat up in just 8 seconds
- Up to 79% energy saving compared to traditional salamanders
- Full power mode, or alternating mode for more gentle cooking
- Robust easy glide fully adjustable top
- Automatic repetition feature
- · Easy to clean unit
- Stainless Steel wall mount included as standard (adjustable feet supplied in cases where wall mount is not being used)
- 24-month warranty (Terms and conditions apply)



#### **Specifications**

 Model
 SH30T

 W x D x H (mm)
 570 x 581 x 519

 Weight
 69kg

 Capacity
 1/1 GN Pans

 Cooking Plate Size
 560 x 365

 Packed Dimensions (mm)
 680 x 650 x 730

Total Connected Load 4.5kW

Electrical Connection  $3\emptyset + N + E 415VAC / 50Hz$  (On-site connection)

- Convertible to: 1Ø + N + E 240VAC / 50Hz





# Legend

A Electrical Connection