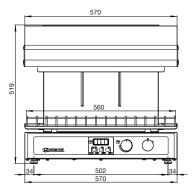

#### **Specifications**

 Model
 SH30T

 W x D x H (mm)
 570 x 581 x 519

 Weight
 69kg

 Capacity
 1/1 GN Pans

 Cooking Plate Size
 560 x 365

 Packed Dimensions (mm)
 680 x 650 x 730

Total Connected Load 4.5kW