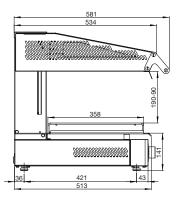

#### **Specifications**

 Model
 SH30T

 W x D x H (mm)
 570 x 581 x 519

 Weight
 69kg

 Capacity
 1/1 GN Pans

 Cooking Plate Size
 560 x 365

 Packed Dimensions (mm)
 680 x 650 x 730

Total Connected Load 4.5kW