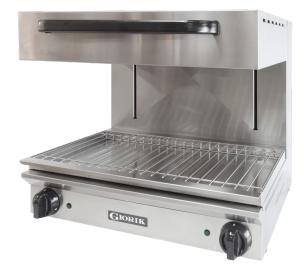

# **SRE1210T**

Traditional Salamander - Electric, 1/1 GN

## **Product Information**

- · Heavy Duty incoloy element electric salamander
- Heat control with energy regulator
- Robust easy glide fully adjustable top
- Drip pan and cooking grid included
- Stainless Steel wall mount included as standard (adjustable feet supplied in cases where wall mount is not being used)
- 12-month warranty (Terms and conditions apply)

#### **Specifications**

 Model
 SRE1210T

 W x D x H (mm)
 650 x 475 x 570

 $\begin{tabular}{lll} \begin{tabular}{lll} \begin{$ 

Total Connected Load 3.90kW

Electrical Connection 10 + N + E 240VAC / 50Hz

(Lead fitted, on-site connection)