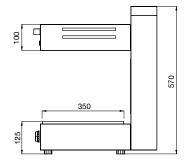

#### **Specifications**

 Model
 SRE1210T

 W x D x H (mm)
 650 x 475 x 570

 $\begin{tabular}{lll} \begin{tabular}{lll} \begin{$ 

Total Connected Load 3.90kW

Electrical Connection 10 + N + E 240VAC / 50Hz

(Lead fitted, on-site connection)

### Legend

A Electrical Connection