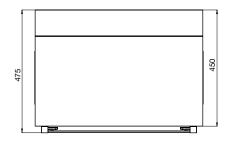

#### **Specifications**

 Model
 SRE1210T

 W x D x H (mm)
 650 x 475 x 570

 $\begin{tabular}{lll} \begin{tabular}{lll} \begin{$ 

Total Connected Load 3.90kW

Electrical Connection 10 + N + E 240VAC / 50Hz

(Lead fitted, on-site connection)