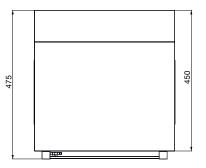

## **Specifications**

Model W x D x H (mm) Weight Capacity Cooking Plate Size

Total Connected Load Electrical Connection SRE1410T 450 x 475 x 470 38kg 2/3 GN Pans 450 x 350

2.4kW 10 + N + E 240VAC / 50Hz (Lead fitted, on-site connection)