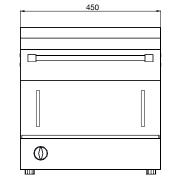

## **Specifications**

Model W x D x H (mm) Weight Capacity Cooking Plate Size

Total Connected Load Electrical Connection SRE1410T 450 x 475 x 470 38kg 2/3 GN Pans 450 x 350

2.4kW 10 + N + E 240VAC / 50Hz (Lead fitted, on-site connection)