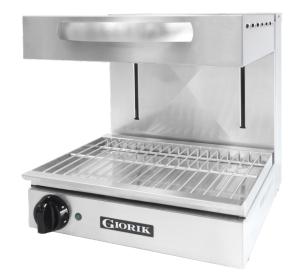

## **SRE1410T**

## **Product Information**

- · Heavy Duty incoloy element electric salamander
- Heat control with energy regulator
- Robust easy glide fully adjustable top
- Drip pan and cooking grid included
- Stainless Steel wall mount included as standard (adjustable feet supplied in cases where wall mount is not being used)
- 12-month warranty (Terms and conditions apply)

## **Specifications**

Model W x D x H (mm) Weight Capacity Cooking Plate Size

Total Connected Load Electrical Connection SRE1410T 450 x 475 x 470 38kg 2/3 GN Pans 450 x 350

2.4kW 10 + N + E 240VAC / 50Hz (Lead fitted, on-site connection)