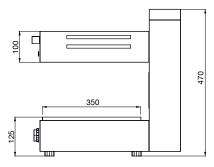

## **Specifications**

Model W x D x H (mm) Weight Capacity Cooking Plate Size

Total Connected Load Electrical Connection SRE1410T 450 x 475 x 470 38kg 2/3 GN Pans 450 x 350

2.4kW 10 + N + E 240VAC / 50Hz (Lead fitted, on-site connection)

Legend

A Electrical Connection

Revision: A - 22/04/2025 - 06 WWW.stoddart.com.au WWW.stoddart.co.nz