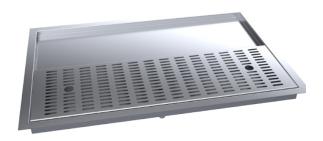

## **Bar Module - Drop-in Beer Stations**

## **Product Information:**

- Robust 304 grade, 1.2mm thick stainless steel construction
- Integrated Watermark Approved glass rinser (GR models only)
- Stainless steel drip tray
- Polyurethane board for font attachment