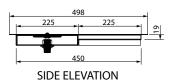

## **General Drawing:**

FRONT ELEVATION

## **Specifications**

| <b>Product Code</b> | W x D x H (mm) | Unit Weight (Kg) |
|---------------------|----------------|------------------|
| SBM.DBS.0600        | 148 x 498 x 40 | 8                |
| SBM.DBS.0900        | 948 x 498 x 40 | 12               |
| SBM.DBS.GR.0600     | 648 x 498 x 40 | 8                |
| SBM.DBS.GR.0900     | 948 x 498 x 40 | 12               |