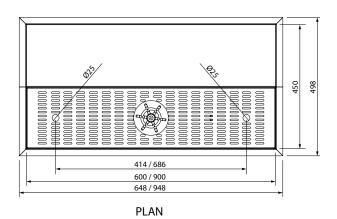

## **General Drawing:**

FRONT ELEVATION

## **Specifications**

| <b>Product Code</b> | W x D x H (mm) | Unit Weight (Kg) |
|---------------------|----------------|------------------|
| SBM.DBS.0600        | 148 x 498 x 40 | 8                |
| SBM.DBS.0900        | 948 x 498 x 40 | 12               |
| SBM.DBS.GR.0600     | 648 x 498 x 40 | 8                |
| SBM.DBS.GR.0900     | 948 x 498 x 40 | 12               |