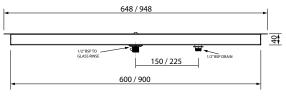

## **General Drawing:**

FRONT ELEVATION

## **Specifications**

| <b>Product Code</b> | W x D x H (mm) | Unit Weight (Kg) |
|---------------------|----------------|------------------|
| SBM.DBS.0600        | 148 x 498 x 40 | 8                |
| SBM.DBS.0900        | 948 x 498 x 40 | 12               |
| SBM.DBS.GR.0600     | 648 x 498 x 40 | 8                |
| SBM.DBS.GR.0900     | 948 x 498 x 40 | 12               |