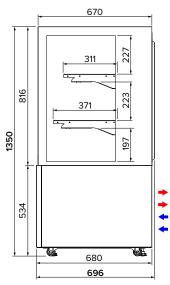

## **Specifications**

 Model
 AXR.FDFSSQ.09

 W x D x H (mm)
 900 x 696 x 1350

Weight 162kg

Packed Dimensions (mm) 980 x 750 x 1550

 Packed Weight
 205kg

 Operation
 2°C - 5°C

 Refrigerant
 R290

 Climate Class
 4M1

 Max Ambient
 35°C

 Total Connected Load
 0.76kW

Electrical Connection 1Ø+N+E 230VAC / 50Hz

10A plug & lead