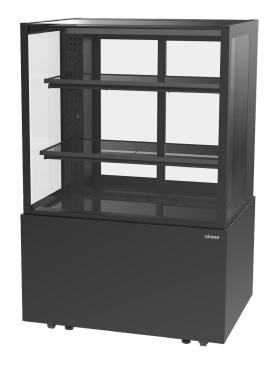

## **Product Information**

- · Specifically designed to display ready-to-serve cold food
- Adjustable digital temperature control (from 2°C 5°C)
- · Efficient LED lighting for increased product visibility
- Sleek black modern finish
- · Front facing frameless glass construction
- Fully double-glazed heated glass along with warm air blown up the front and sides to minimize condensation
- Vertically integrated airflow system delivers cool air to each shelf from the base, left and right columns reducing potential for products to dry out
- · Removable shelves and base for ease of cleaning
- 3 tier (base and 2 adjustable shelves additional shelf available)
- Easily removable condenser filter for hassle free cleaning. (No tools required)
- Spring loaded sliding glass doors to rear with magnet to hold doors open for loading
- Protective coating on refrigeration coil to help prevent corrosion
- · Supplied on castors for easy manoeuvrability and levelling feet