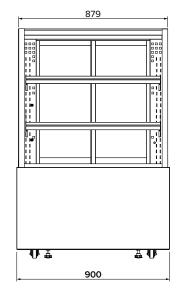

## **Specifications**

 Model
 AXR.FDFSSQ.09

 W x D x H (mm)
 900 x 696 x 1350

Weight 162kg

Packed Dimensions (mm) 980 x 750 x 1550

 Packed Weight
 205kg

 Operation
 2°C - 5°C

 Refrigerant
 R290