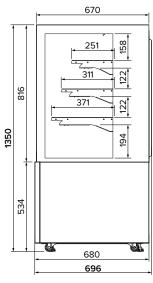

## **Specifications**

 Model
 AXH.FDFSSQ.15

 W x D x H (mm)
 1500 x 696 x 1350

Weight 218kg

Packed Dimensions (mm)  $1580 \times 750 \times 1550$ 

 Packed Weight
 283kg

 Operation
 60°C - 80°C

 Total Connected Load
 2.1kW