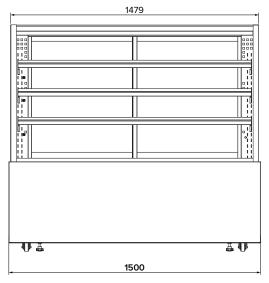

## **Specifications**

 Model
 AXH.FDFSSQ.15

 W x D x H (mm)
 1500 x 696 x 1350

Weight 218kg

Packed Dimensions (mm)  $1580 \times 750 \times 1550$ 

 Packed Weight
 283kg

 Operation
 60°C - 80°C

 Total Connected Load
 2.1kW