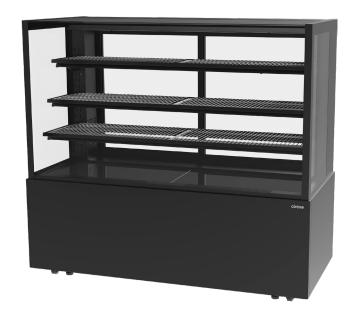

## **Product Information**

- Energy efficient fan forced heating system specifically designed to provide heated fan forced air distribution evenly throughout the display
- Adjustable digital temperature control (from 60°C 80°C)
- Warm LED lights on each shelf to emphasize and increase product visibility
- · Frameless double-glazed for exceptional display and safety
- Concealed rear filling water well positioned for hot air to be passed over, introducing humidity into the display - keeping products fresher for longer
- 4 tier (base and 3 adjustable wire shelves)
- Spring loaded sliding glass doors to rear with magnet to hold doors open for loading. Supplied on castors for easy manoeuvrability and cleaning