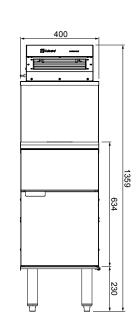

### **S**pecifications

| Model                 | CH.CD.AS35                               | CH.CD.FBR                               |
|-----------------------|------------------------------------------|-----------------------------------------|
| W x D x H (mm)        | 400 x 769 x 1352                         | 400 x 902 x 1359                        |
| Weight                | 80kg                                     | 80kg                                    |
| Capacity              | 1/1GN Pan 100mm Deep                     | 1/1GN Pan 100mm Deep                    |
| Total Connected Load  | 1.0kW                                    | 1.0kW                                   |
| Electrical Connection | 10/+N+E 240VAC / 50Hz<br>10A plug & lead | 1Ø+N+E 240VAC / 50Hz<br>10A plug & lead |