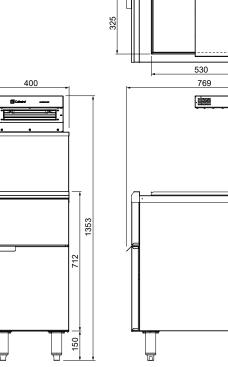

### **S**pecifications

| Model                 | CH.CD.AS35                               | CH.CD.FBR                               |
|-----------------------|------------------------------------------|-----------------------------------------|
| W x D x H (mm)        | 400 x 769 x 1352                         | 400 x 902 x 1359                        |
| Weight                | 80kg                                     | 80kg                                    |
| Capacity              | 1/1GN Pan 100mm Deep                     | 1/1GN Pan 100mm Deep                    |
| Total Connected Load  | 1.0kW                                    | 1.0kW                                   |
| Electrical Connection | 10/+N+E 240VAC / 50Hz<br>10A plug & lead | 1Ø+N+E 240VAC / 50Hz<br>10A plug & lead |