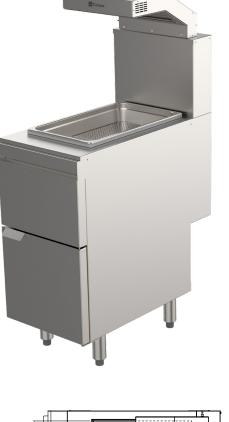

#### **Product Information**

- Designed for keeping chips and other fried foods warm before service
- Flexible profile to suit existing Anets fryer line-up
- On/Off toggle switch to operate overhead 2  $\times$  500W Quartz IR heat lamps providing heat and illumination to the product below
- Removable heat lamp assembly for ease of cleaning
- Robust stainless steel construction
- 100mm deep, curved perforated tray for ease of scooping and aeration
- 12-month onsite warranty

#### **Included Accessories**

- 1 x 100mm deep curved perforated tray
- 1 x 100mm deep 1/1 GN Pan