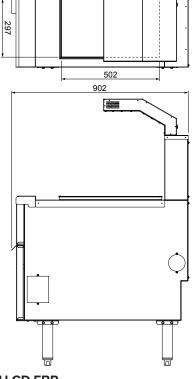

### **S**pecifications

| Model                 | CH.CD.AS35                               | CH.CD.FBR                               |
|-----------------------|------------------------------------------|-----------------------------------------|
| W x D x H (mm)        | 400 x 769 x 1352                         | 400 x 902 x 1359                        |
| Weight                | 80kg                                     | 80kg                                    |
| Capacity              | 1/1GN Pan 100mm Deep                     | 1/1GN Pan 100mm Deep                    |
| Total Connected Load  | 1.0kW                                    | 1.0kW                                   |
| Electrical Connection | 10/+N+E 240VAC / 50Hz<br>10A plug & lead | 1Ø+N+E 240VAC / 50Hz<br>10A plug & lead |