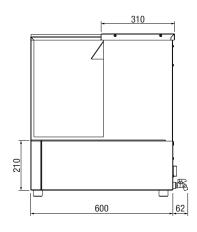

## **Specifications**

| Model                                          | W.HFSQ22                           | W.HFSQ23                           | W.HFSQ24                           | W.HFSQ25                           | W.HFSQ26                           |
|------------------------------------------------|------------------------------------|------------------------------------|------------------------------------|------------------------------------|------------------------------------|
| W x D x H (mm) *Dimension does not include tap | 705 x 600 x 686*                   | 1030 x 600 x 686*                  | 1355 x 600 x 686*                  | 1680 x 600 x 686*                  | 2005 x 600 x 686*                  |
| Number of Heat Lamps                           | 1 Heat Lamp                        | 2 Heat Lamps                       | 2 Heat Lamps                       | 3 Heat Lamps                       | 4 Heat Lamps                       |
| Total Connected Load                           | 1.5kW                              | 2.4kW                              | 3.0kW                              | 3.3kW                              | 3.6kW                              |
| Electrical Connection                          | 240VAC / 50Hz<br>(10A plug & lead) | 240VAC / 50Hz<br>(10A plug & lead) | 240VAC / 50Hz<br>(15A plug & lead) | 240VAC / 50Hz<br>(15A plug & lead) | 240VAC / 50Hz<br>(15A plug & lead) |