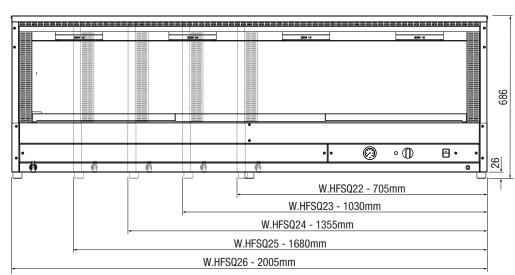

## **Specifications**

| Model                                          | W.HFSQ22                           | W.HFSQ23                           | W.HFSQ24                           | W.HFSQ25                           | W.HFSQ26                           |
|------------------------------------------------|------------------------------------|------------------------------------|------------------------------------|------------------------------------|------------------------------------|
| W x D x H (mm) *Dimension does not include tap | 705 x 600 x 686*                   | 1030 x 600 x 686*                  | 1355 x 600 x 686*                  | 1680 x 600 x 686*                  | 2005 x 600 x 686*                  |
| Number of Heat Lamps                           | 1 Heat Lamp                        | 2 Heat Lamps                       | 2 Heat Lamps                       | 3 Heat Lamps                       | 4 Heat Lamps                       |
| Total Connected Load                           | 1.5kW                              | 2.4kW                              | 3.0kW                              | 3.3kW                              | 3.6kW                              |
| Electrical Connection                          | 240VAC / 50Hz<br>(10A plug & lead) | 240VAC / 50Hz<br>(10A plug & lead) | 240VAC / 50Hz<br>(15A plug & lead) | 240VAC / 50Hz<br>(15A plug & lead) | 240VAC / 50Hz<br>(15A plug & lead) |