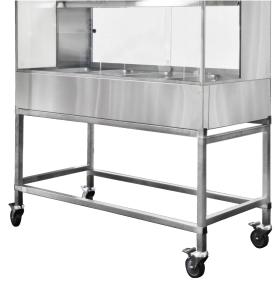

nformation**

- Square glass profile, available in a range of sizes from 2-6 bays
- Designed and recommended for wet operation
- · Toughened straight glass and rear sliding doors
- Temperature regulation via thermostat and in-tank temperature probe, designed to hold product between 70°C - 80°C
- Air insulated, double skinned tank for energy efficiency
- Multiple elements for even heat distribution
- · Quartz 300W infra-red heat lamps
- 1/1 GN sized well, fits pans up to 100mm deep (sold separately)
- · Additional accessories sold separately
- · 12-month onsite warranty

## Note

- Not recommended for the display of chickens, please refer to W.HFH models
- All Woodson Food Displays are designed for use with Woodson GN pans. (Other suppliers GN pans may fit, however this is not guaranteed)



Shown with optional trolley.

## **Specifications**

| Model                                          | W.HFSQ22                           | W.HFSQ23                           | W.HFSQ24                           | W.HFSQ25                           | W.HFSQ26                           |
|------------------------------------------------|------------------------------------|------------------------------------|------------------------------------|------------------------------------|------------------------------------|
| W x D x H (mm) *Dimension does not include tap | 705 x 600 x 686*                   | 1030 x 600 x 686*                  | 1355 x 600 x 686*                  | 1680 x 600 x 686*                  | 2005 x 600 x 686*                  |
| Number of Heat Lamps