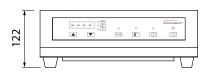

## **Specifications**

 Model
 WI.HBCT.1L.3500

 W x D x H (mm)
 440 x 540 x 122

Total Connected Load 3.5kW

Electrical Connection 240VAC / 50Hz

(15A plug & lead)

Pan Size Min - Ø120mm

Max - Ø360mm