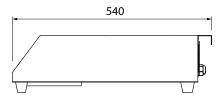

## **Specifications**

 Model
 WI.HBCT.1L.3500

 W x D x H (mm)
 440 x 540 x 122

Total Connected Load 3.5kW

Electrical Connection 240VAC / 50Hz

(15A plug & lead)

Pan Size Min - Ø120mm

Max - Ø360mm