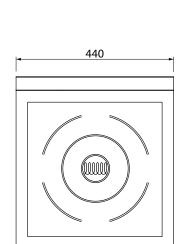

## **Specifications**

 Model
 WI.HBCT.1L.3500

 W x D x H (mm)
 440 x 540 x 122

Total Connected Load 3.5kW

Electrical Connection 240VAC / 50Hz

(15A plug & lead)

Pan Size Min - Ø120mm

Max - Ø360mm