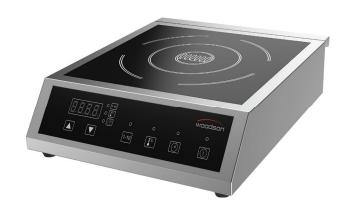

## **Product Information**

- High energy efficiency commercial cooktop with high impact SCHOTT CERAN glass ceramic top (To be used with induction compatible pans)
- · Clear LED display for power setting, temperature and time
- Choice of precise power settings from 0 10 in single digit increments or temperature control from 60°C - 240°C
- Timer control from 1 180 minutes
- Audio alert after timed cooking whereby unit transitions into standby mode to avoid over cooking of produce
- Automatic pan detection for instant energy transmission to the pan and almost no energy consumption when the pan is not present
- · Automatic shutdown after 4 minutes of non-use
- Integral cleanable and replaceable grease filter to ensure cleaner and cooler air intake for optimum reliability
- Ducted twin integral cooling fans to keep electronics cool during high demand
- Four hour automatic power off during continuous use, to prevent overheating to the electrical components
- Induction Converter Discs are not suitable for use with Woodson induction cookers
- · 12-month onsite warranty