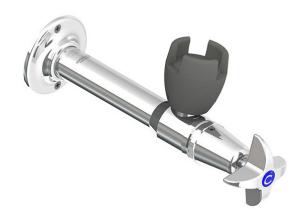

## **Features**

- Manufactured using high-quality DZR solid brass with less than 0.25% lead
- A specially designed rubber mouthguard made from a durable, AS 4020-approved nitrile compound offers strong protection against bacteria, fungi, sunlight, and environmental wear, making it ideal for long-term use in schoolyards and playgrounds.
- Vandal resistant design
- Inbuilt adjustment for consistency of water flow
- Easy to use self-closing mechanism
- High-quality chrome finish for easy cleaning and hygiene maintenance

## **Technical Information**

WaterMark AS 3718 Lic. WMKA0034 WELS 6 Star Rating (2L/min)

Nominal Flow Rate (LPM)

1/2" BSP - Female Inlet Outlet Rubber Mouthguard Headwork Cam Action Working Pressure Range (kPa) 50 Min - 500 Max