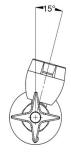

## **Features**

- Manufactured using high-quality DZR solid brass with less than 0.25% lead
- A specially designed rubber mouthguard made from a durable, AS 4020-approved nitrile compound offers strong protection against bacteria, fungi, sunlight, and environmental wear, making it ideal for long-term use in schoolyards and playgrounds.
- Vandal resistant design
- Inbuilt adjustment for consistency of water flow
- Easy to use self-closing mechanism
- High-quality chrome finish for easy cleaning and hygiene maintenance