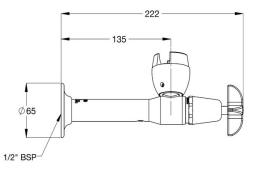

## **Technical Information**

WaterMark AS 3718 Lic. WMKA0034 WELS 6 Star Rating (2L/min)

Nominal Flow Rate (LPM)

1/2" BSP - Female Inlet Outlet Rubber Mouthguard Headwork Cam Action Working Pressure Range (kPa) 50 Min - 500 Max

Working Temperature Range (°C) 5 Min - 70 Max Construction DZR Brass Finish Chrome