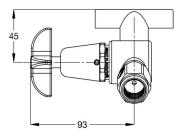

## **Technical Information**

- WaterMark
- WELS
- Nominal Flow Rate (LPM)
- Inlet
- Outlet
- Headwork
- Working Pressure Range (kPa)
- Working Temperature Range (°C)
- Construction
- Finish

AS 3718 Lic. WMKA0034 6 Star Rating (2L/min) 1.7 1/2" BSP - Female Metal Mouthguard

Cam Action 50 Min - 500 Max

5 Min - 60 Max DZR Brass

Chrome

www.stoddart.com.au www.stoddart.co.nz Revision: A - 02/05/2025- 01 Due to continuous product research and development, the information contained herein is subject to change without notice.