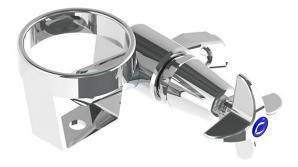

## Features

- Manufactured using high-quality DZR solid brass with less than 0.25% lead content
- Vandal resistant design
- Inbuilt adjustment for consistency of water flow
- Easy to use self-closing mechanism
- High-quality chrome finish for easy cleaning and hygiene maintenance