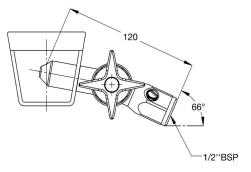

## **Technical Information**

- WaterMark
- WELS
- Nominal Flow Rate (LPM)
- Inlet
- Outlet
- Headwork
- Working Pressure Range (kPa)
- Working Temperature Range (°C)
- Construction
- Finish

AS 3718 Lic. WMKA0034 6 Star Rating (2L/min) 1.7 1/2" BSP - Female Metal Mouthguard

Cam Action 50 Min - 500 Max

5 Min - 60 Max DZR Brass

Chrome

www.stoddart.com.au www.stoddart.co.nz Revision: A - 02/05/2025- 01 Due to continuous product research and development, the information contained herein is subject to change without notice.