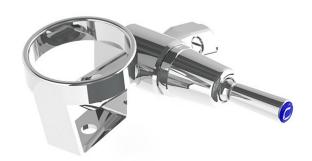

## **Features**

- Manufactured using high DZR quality solid brass with less than 0.25% lead content\*
- Adjustable flow control valve allows water volume and height to be adjusted on-site to ensure easy drinking
- Inbuilt adjustment for consistency of water flow
- Easy to use self-closing mechanism
- High quality chrome finish for easy cleaning and hygiene maintenance