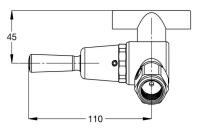

## **Technical Information**

WaterMark

 AS 3718 Lic. WMKA0034

 WELS

 6 Star Rating (2L/min)

Nominal Flow Rate (LPM) 1.7 15 BSP - Female Inlet Outlet Metal Mouthguard Headwork Lever Action Working Pressure Range (kPa) 50 Min - 500 Max Working Temperature Range (°C) 5 Min - 60 Max Construction DZR Brass Finish Chrome