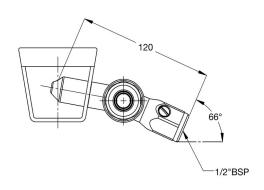

## **Technical Information**

WaterMark

 AS 3718 Lic. WMKA0034

 WELS

 6 Star Rating (2L/min)

Nominal Flow Rate (LPM) 1.7 15 BSP - Female Inlet Outlet Metal Mouthguard Headwork Lever Action Working Pressure Range (kPa) 50 Min - 500 Max Working Temperature Range (°C) 5 Min - 60 Max Construction DZR Brass Finish Chrome