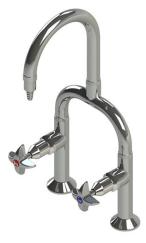

## Features

- Comprehensive range of interchangeable nozzles available including vandal resistant aerators, tube nozzles, fixed spray nozzles and 'XT' tube nozzle with intergral mini dual check valve
- Replaceable top assemblies are supplied for easy maintenance
- High quality chrome finish for easy cleaning and hygiene maintenance
- Dual WELS Rating (6 and 5 Star Rating)