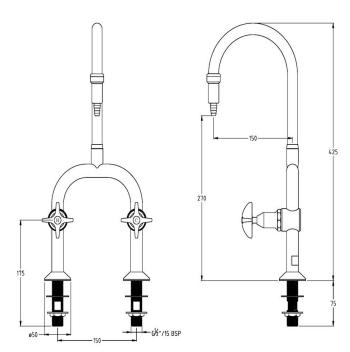

## **Technical Information**

- WaterMark
- WELS
- Nominal Flow Rate (LMP)
- Inlet
- Outlet
- Headwork
- Working Pressure Range (kPa)
- Working Temperature Range (°C)
- Construction
- Finish

AS 3718 Lic. WMKA0034 6 Star Rating (4.5L/min) or 5 Star Rating (5.5L/min) 4.36 or 5.0 1/2" BSP Tube Nozzle Jumper Valve 50 Min - 500 Max 5 Min - 65 Max Brass Chrome