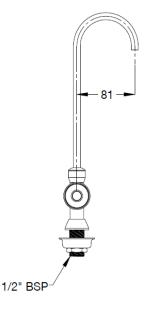

## **Technical Information**

- WaterMark
- WELS
- Nominal Flow Rate (LPM)
- Inlet
- Outlet
- Headwork
- Working Pressure Range (kPa)
- Working Temperature Range (°C)
- Construction
- Finish

AS 3718 Lic. WMKA0034 6 Star Rating (4.5L/min) 4.01 1/2" BSP - Male Gooseneck Push Button 50 Min - 500 Max 5 Min - 60 Max DZR Brass