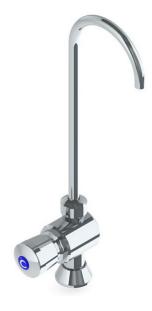

## Features

- NSF/ANSI 372 certified manufactured using high quality DZR solid brass with less than 0.25% lead content
- Easy to use self-closing mechanism
- High quality chrome finish for easy cleaning and hygiene maintenance

## **Technical Information**

- WaterMark
- WELS
- Nominal Flow Rate (LPM)
- Inlet
- Outlet
- Headwork
- Working Pressure Range (kPa)
- Working Temperature Range (°C)
- Construction
- Finish

AS 3718 Lic. WMKA0034 6 Star Rating (4.5L/min) 4.01 1/2" BSP - Male Gooseneck Push Button 50 Min - 500 Max 5 Min - 60 Max DZR Brass