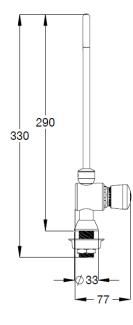

## **Technical Information**

- WaterMark
- WELS
- Nominal Flow Rate (LPM)
- Inlet
- Outlet
- Headwork
- Working Pressure Range (kPa)
- Working Temperature Range (°C)
- Construction
- Finish

AS 3718 Lic. WMKA0034 6 Star Rating (4.5L/min) 4.01 1/2" BSP - Male Gooseneck Push Button 50 Min - 500 Max 5 Min - 60 Max DZR Brass