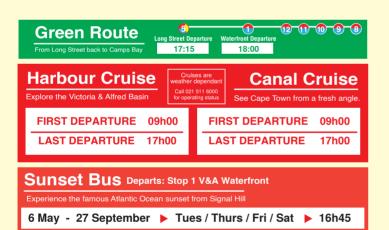

30   |
| THE WINCHESTER HOTEL Sea Point - Beach Rd Opposite the hotel                       | 09:57                        | Y 30    | 11:12                   |                      | 18:02    | 18:32   |
| GREEN POINT Beach Rd - Next to lighthouse                                          | 10:01                        | EVERY   | 11:16                   |                      | 18:06    | 18:36   |
| Bus returns to City Sightseeing Tour Office                                        | 10:10                        | _       | 11:25                   | www.nextredbus.co.za | 18:10    | 18:40   |
|                                                                                    |                              |         |                         |                      |          |         |





# LaGuGu Culture Township Tour

|   | Please meet at dep | parture point 15 minutes before departure   | time    |
|---|--------------------|---------------------------------------------|---------|
| P | ICK-UP POIN        | TS (2) MINIMUM DURATION:                    | 3 HOURS |
|   | MORNING DE         | PARTURE                                     |         |
| Ð | V&A Waterfront     | City Sightseeing Tour Office                | 10h00   |
| 5 | 81 Long Street     | City Sightseeing Tour Office & Travel Depot | 10h10   |
|   |                    |                                             |         |
|   | AFTERNOON          | DEPARTURE                                   |         |
| 1 | V&A Waterfront     | City Sightseeing Tour Office                | 14h00   |
| 5 | 81 Long Str