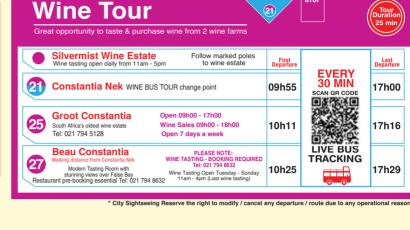

|                          |                       |                          |                   |              |          |       | Upera    | ies 30 5e    |
|--------------------------|-----------------------|--------------------------|-------------------|--------------|----------|-------|----------|--------------|
|                          |                       |                          |                   |              |          |       |          |              |
|                          |                       |                          |                   |              |          |       |          |              |
| HARBOUR                  | & (                   | CANAL CRUI               | SE DEP <i>i</i>   | <b>\RT</b>   | URI      | ΕTI   | MES      | 3            |
| HARBOUR CRUISE           | Т                     | CANAL CRUISE             |                   |              | Extra    | Depar | tures    |              |
| First Departure<br>09h00 |                       | First Departure<br>08h30 | Last<br>Departure | 17h30        | 18h00    | 18h30 | 19h00    | 19h30        |
| 30 September             | •                     | 15 October               | 17h00             | <b>√</b>     | <b>√</b> |       |          |              |
| 16 October               | <b>•</b>              | 15 November              | 17h00             | <b>√</b>     | ✓        | ✓     |          |              |
| 16 November              | •                     | 15 December              | 17h00             | <b>✓</b>     | ✓        | ✓     | <b>✓</b> |              |
| 16 December              | •                     | 15 January               | 17h00             | $\checkmark$ | ✓        | ✓     | ✓        | $\checkmark$ |
| 16 January               | $\blacktriangleright$ | 29 February              | 17h00             | <b>✓</b>     | <b>✓</b> | /     | /        |              |
| 1 March                  |                       | 15 March                 | 17h00             | 1            | 1        | 1     |          |              |
| 16 March                 | •                     | 31 March                 | 17h00             | <b>✓</b>     | <b>✓</b> |       |          |              |
| 1 April                  |                       | 5 May                    | 17h00             | 1            |          |       |          |              |