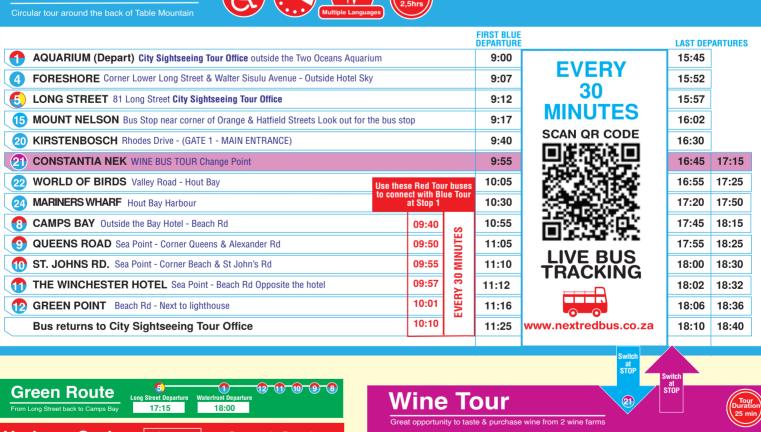

ape Point & Penguin Tour

|          | PICK-UP<br>POINTS   | DAILY DEPARTURES                                      |                                   | EARLIER<br>Dec '23 - 7 Jan '24 |
|----------|---------------------|-------------------------------------------------------|-----------------------------------|--------------------------------|
| 8        | Camps Bay           | Beach Road - Opposite the Bay Hotel                   | 08h55                             | 08h08                          |
| 9        | Queens Road         | Sea Point - Corner Queens & Alexander Roads           | 09h05                             | 08h18                          |
| 10       | St John's Road      | Sea Point - Corner Beach & St John's Roads            | 09h10                             | 08h23                          |
| •        | Winchester Mansions | Sea Point - Beach Road opposite the hotel             | 09h12                             | 08h25                          |
| 12       | Green Point         | Beach Road - Next to lighthouse                       | 09h16                             | 08h29                          |
| •        | V&A Waterfront      | City Sightseeing Tour Office                          | 09h30                             | 08h40                          |
| 4        | Foreshore           | Lower Long Street - Outside Hotel Sky                 | 09h37                             | 08h50                          |
| <u> </u> | 81 Long Street      | City Sightseeing Tour Office & Travel Depot           | 09h42                             | 08h55                          |
| 15       | Mount Nelson        | Bus Stop Corner Orange & Hatfield Streets             | 09h47                             | 09h00                          |
|          | 26 Decem            | NO TOUR Tou<br>ber '23 / 1 January '24 / 10 March '24 | ir returns to the<br>at approxima | e V&A Waterfron<br>ately 17h45 |

(2) MINIMUM DURATION: 3 HOURS

|          | POINTS              | DAILY DEPARTURES                                        |       |
|----------|---------------------|---------------------------------------------------------|-------|
| 8        | Camps Bay           | Beach Road - Opposite the Bay Hotel                     | 07h55 |
| 9        | Queens Road         | Sea Point - Corner Queens & Alexander Roads             | 08h05 |
| 10       | St John's Road      | Sea Point - Corner Beach & St John's Roads              | 08h10 |
| •        | Winchester Mansions | Sea Point - Beach Road opposite the hotel               | 08h12 |
| æ        | Green Point         | Beach Road - Next to lighthouse                         | 08h16 |
| •        | V&A Waterfront      | City Sightseeing Tour Office                            | 08h30 |
| <u>€</u> | 81 Long Street      | City Sightseeing Tour Office & Travel Depot             | 08h00 |
| 24 &     |                     | TOUR December '23 / 1 January '24 Tour returns to the V |       |

/ 10 March '24 / 29 March '24

PICK-UP POINTS

|          | MORNING DE     | PARTURE                                     |       |  |  |  |
|----------|----------------|---------------------------------------------|-------|--|--|--|
| 0        | V&A Waterfront | City Sightseeing Tour Office                | 10h00 |  |  |  |
| <u> </u> | 81 Long Street | City Sightseeing Tour Office & Travel Depot | 10h10 |  |  |  |
|          |                |                                             |       |  |  |  |
|          | AFTERNOON      | DEPARTURE                                   |       |  |  |  |
| •        | V&A Waterfront | City Sightseeing Tour Office                | 14h00 |  |  |  |
| 5        | 81 Long Street | City Sightseeing Tour Office & Travel Depot | 14h10 |  |  |  |
|          |                |                                             |       |  |  |  |
|          |                |                                             |       |  |  |  |
|          |                |                                             |       |  |  |  |