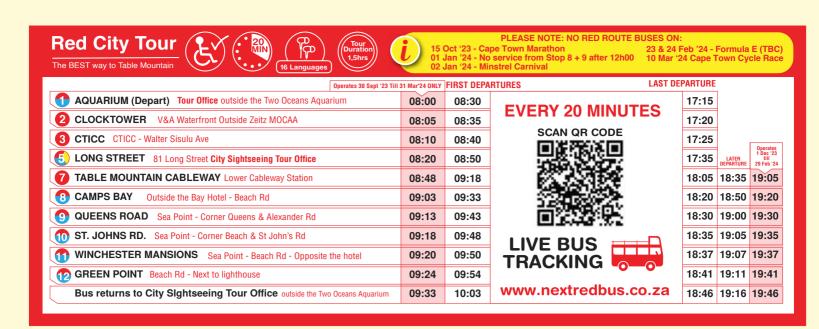

**TIMETABLES** 

visit www.nextredbus.co.za

**SCAN QR CODE** 

Valid from: 30 September '23 - 5 May '24

| Circular tour around the back of Table Mountain             | 16 Langu   | D To       | our<br>ation<br>phrs |         | 15 Oct '2<br>)1 Jan '2<br>23 & 24 I | 24 - No s | e Town<br>service | Marath<br>from St     | on<br>op 8 + 9 | BLUE ROUTE BUSES ON<br>10 Mar '24<br>after 12h00 13 Apr '24<br>14 Apr '24 | Cape To | eans Ma | arathon  |
|-------------------------------------------------------------|------------|------------|----------------------|---------|-------------------------------------|-----------|-------------------|-----------------------|----------------|---------------------------------------------------------------------------|---------|---------|----------|
|                                                             |            |            |                      |         |                                     |           |                   | 16 Dec '23<br>Jan '24 | First De       | parture                                                                   |         |         |          |
| AQUARIUM (Depart) City Sightseeing Tour Office outside      | e the Two  | Oceans A   | Aquariun             | า       |                                     |           |                   | 08:00                 | 09:00          |                                                                           | 16:00   |         |          |
| 4 FORESHORE Corner Lower Long Street & Walter Sisulu Ave    | enue - Ous | side Hote  | l Sky                |         |                                     |           |                   | 08:07                 | 09:07          | EVERY                                                                     | 16:07   |         |          |
| <b>EXECUTE</b> 81 Long Street City Sightseeing Tour Office  |            |            |                      |         |                                     |           |                   | 08:12                 | 09:12          | 20<br>MINUTES                                                             | 16:12   |         |          |
| (15) MOUNT NELSON Bus Stop near corner of Orange & Hatfie   | ld Streets | - Look o   | ut for the           | bus sto | р                                   |           |                   | 08:17                 | 09:17          | WIINUTES                                                                  | 16:17   |         |          |
| (GATE 1 - MAIN ENTRANC                                      | E)         |            |                      |         |                                     |           |                   | 08:40                 | 09:40          | SCAN QR CODE                                                              | 16:45   | Last De | eparture |
| CONSTANTIA NEK WINE BUS TOUR Change point                   |            |            |                      |         |                                     |           |                   | 08:55                 | 09:55          |                                                                           |         |         | 17:30    |
| WORLD OF BIRDS Valley Road - Hout Bay                       |            |            |                      |         |                                     |           |                   | 09:05                 | 10:05          |                                                                           | 17:10   | 17:25   | 17:40    |
| 3 IMIZAMO YETHU Guided Township Walk                        |            | Use th     | ass F                | ed To   | ur bu                               | sas to    |                   | 09:10                 | 10:10          | 首次多史                                                                      | 17:15   | 17:30   | 17:45    |
| MARINERS WHARF Hout Bay Harbour                             |            | onnect     |                      |         |                                     |           |                   | 09:30                 | 10:30          |                                                                           | 17:35   | 17:50   | 18:05    |
| (8) CAMPS BAY Outside the Bay Hotel - Beach Rd              | 07:55      | 08:55      | 09:03                | 09:33   | 10:03                               | 10:19     | 10:35             | 09:55                 | 10:55          |                                                                           | 18:00   | 18:15   | 18:30    |
| QUEENS ROAD Sea Point - Corner Queens & Alexander Rd        | 08:05      | 09:05      | 09:13                | 09:43   | 10:13                               | 10:29     | 10:45             | 10:05                 | 11:05          | 0 0                                                                       | 18:10   | 18:25   | 18:40    |
| ST. JOHNS RD. Sea Point - Corner Beach & St John's Rd       | 08:10      | 09:10      | 09:18                | 09:48   | 10:18                               | 10:34     | 10:50             | 10:10                 | 11:10          | LIVE<br>BUS                                                               | 18:15   | 18:30   | 18:45    |
| WINCHESTER MANSIONS Sea Point - Beach Rd Opposite the hotel | 08:12      | 09:12      | 09:20                | 09:50   | 10:20                               | 10:36     | 10:52             | 10:12                 | 11:12          | TRACKING                                                                  | 18:17   | 18:32   | 18:47    |
| GREEN POINT Beach Rd - Next to lighthouse                   | 08:16      | 09:16      | 09:24                | 09:54   | 10:24                               | 10:40     | 10:56             | 10:16                 | 11:16          |                                                                           | 18:21   | 18:36   | 18:51    |
| Bus returns to City Sightseeing Ticket office               | 08:30      | 09:30      | 09:33                | 10:03   | 10:33                               | 10:49     | 11:05             | 10:20                 | 11:20          | www.nextredbus.co.za                                                      | 18:25   | 18:40   | 18:55    |
|                                                             |            | Operates 3 |                      |         |                                     |           |                   |                       |                |                                                                           |         |         |          |
|                                                             |            |            |                      |         |                                     |           |                   |                       |                |                                                                           | Switch  |         |          |