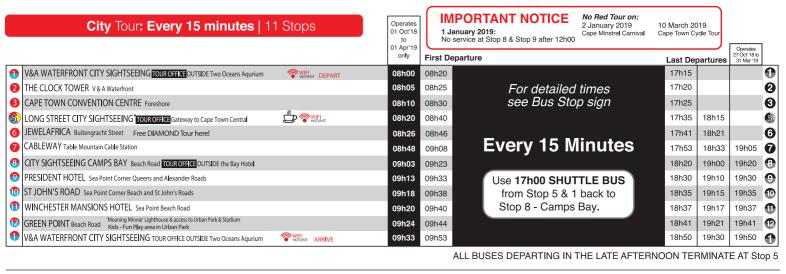

# Mini Peninsula Tour: Every 20 minutes | 14 Stops

Wine Tour: Every 20 minutes

| 1         | WPORTANT NOTICE January 2019: o service at Stop 8 & Stop 9 after 12h00  No Blue Tour on: 10 March 2019 Cape Town Cycle Tour            | 20 April 2019<br>Two Oceans Maratho | n                 |       |          |          |         |         |       | First<br>epartures<br>'18 - 04 J |       | D                        | Last<br>epartures | Operates<br>01 Oct*18 to<br>01 Apr*19<br>Sat,Sun<br>Public &<br>School<br>Holidays<br>ONLY |       |       |          | PLEASE NOTE Final departures leaving these Stops, returning back to these same |
|-----------|----------------------------------------------------------------------------------------------------------------------------------------|-------------------------------------|-------------------|-------|----------|----------|---------|---------|-------|----------------------------------|-------|--------------------------|-------------------|--------------------------------------------------------------------------------------------|-------|-------|----------|--------------------------------------------------------------------------------|
| 1         | V&A WATERFRONT CITY SIGHTSEEING TOUR OFFICE OUTSIDE Two Oceans Aqurium                                                                 | ₩FI DEPA                            | RT                |       |          |          |         |         |       | 08h00                            | 09h00 |                          | 15h40             | 16h00                                                                                      |       |       | 0        | Stops<br>15h40                                                                 |
| 4         | FORESHORE Lower Long Street                                                                                                            |                                     |                   |       |          |          |         |         |       | 08h07                            | 09h07 | For detailed             | 15h47             | 16h07                                                                                      |       |       | 4        | 15h47                                                                          |
| <u>s</u>  | LONG STREET CITY SIGHTSEEING TOUR OFFICE Gateway to Cape Town Central                                                                  |                                     |                   |       |          |          |         |         |       | 08h12                            | 09h12 | times<br>see<br>Bus Stor | 15h52             | 16h12                                                                                      |       |       | <b>6</b> | 15h52                                                                          |
| 15        | MOUNT NELSON HOTEL Corner Orange and Hatfield Road                                                                                     |                                     |                   |       |          |          |         |         |       | 08h17                            |       | sign                     |                   | 16h17                                                                                      |       |       | 13       | 15h57                                                                          |
| 20        | KIRSTENBOSCH Rhodes Drive (Gate 1)                                                                                                     |                                     |                   |       |          |          |         |         |       | 08h40                            | 09h40 |                          | 16h25             | 16h45                                                                                      |       |       | 20       | Last bus departures<br>returning back to<br>Kirstenbosch and                   |
| 4         | CONSTANTIA NEK Wine Bus Tour change Point                                                                                              |                                     |                   |       |          |          |         |         |       | 08h55                            | 09h55 |                          | 16h45             | 17h00                                                                                      | 17h10 | 17h25 | <b>a</b> | Hour Bay.                                                                      |
| 22        | WORLD OF BIRDS Valley Road, Hout Bay Closes at 4pm daily                                                                               |                                     | Operates          |       |          |          |         |         |       | 09h05                            | 10h05 | Every                    | 16h55             | 17h10                                                                                      | 17h20 | 17h35 | 2        | 21 14h15                                                                       |
| 23        | IMIZAMO YETH TOWNSHIP : Imizamo Yeth Township Experience < OPEN 7 A WEEK> Original T-Bag Design Curios < CLOSED SATURDAYS AND SUNDAYS> |                                     | 01 Oct'18<br>to   |       | Use the  | se Red   | Tour b  | uses to |       | 09h10                            | 10h10 | 20                       | 17h00             | 17h15                                                                                      | 17h25 | 17h40 | 23       | 22 14h25                                                                       |
| 24        | MARINER'S WHARF Hout Bay Harbour                                                                                                       |                                     | 01 Apr'19<br>only | CC    | onnect v | with Blu | ie Tour | at Stop | 1     | 09h30                            | 10h30 | Min                      | 17h20             | 17h25                                                                                      | 17h35 | 17h50 | 2        | 23 14h30                                                                       |
| 8         | CITY SIGHTSEEING CAMPS BAY Beach Road TOUR OFFICE OUTSIDE the Bay Hotel                                                                |                                     | 09h03             | 09h23 | 09h43    | 09h58    | 10h13   | 10h28   | 10h43 | 09h50                            | 10h50 |                          | 17h40             | 17h46                                                                                      | 17h56 | 18h11 | 0        | 24 14h50                                                                       |
| 9         | PRESIDENT HOTEL Sea Point Corner Queens and Alexander Roads                                                                            |                                     | 09h13             | 09h33 | 09h53    | 10h08    | 10h23   | 10h38   | 10h53 | 10h00                            | 11h00 |                          | 17h50             | 17h56                                                                                      | 18h06 | 18h21 | 0        | 8 15h10                                                                        |
| <b>10</b> | ST JOHN'S ROAD Sea Point Corner Beach and St John's Roads                                                                              |                                     | 09h18             | 09h38 | 09h58    | 10h13    | 10h28   | 10h43   | 10h58 | 10h05                            | 11h05 |                          | 17h55             | 18h01                                                                                      | 18h11 | 18h26 | 0        | 9 15h20                                                                        |
| 1         | WINCHESTER MANSIONS HOTEL Sea Point Beach Road                                                                                         |                                     | 09h20             | 09h40 | 10h00    | 10h15    | 10h30   | 10h45   | 11h00 | 10h07                            | 11h07 |                          | 17h57             | 18h03                                                                                      | 18h13 | 18h28 | 0        | 10 15h25                                                                       |
|           | GREEN POINT Beach Road 'Moaning Minnie' Lighthouse & access to Urban Park & Stadium Kids - Fun Play area in Urban Park                 |                                     | 09h24             | 09h44 | 10h04    | 10h19    | 10h34   | 10h49   | 11h04 | 10h11                            | 11h11 |                          | 18h01             | 18h07                                                                                      | 18h17 | 18h32 | 1        | 15h27                                                                          |
|           | V&A WATERFRONT CITY SIGHTSEEING TOUR OFFICE OUTSIDE Two Oceans Aqurium                                                                 | WIFI ARRIVE                         | 09h33             | 09h53 | 10h13    | 10h28    | 10h43   | 10h58   | 11h13 | 10h15                            | 11h15 |                          | 18h05             | 18h11                                                                                      | 18h21 | 18h36 | •        | 15h31                                                                          |

ALL BUSES DEPARTING IN THE LATE AFTERNOON TERMINATE AT Stop 15

10 March 2019 Cape Town Cycle Tour 20 April 2019 Two Oceans Marathon

|    | IMPORTANT: Wine Tastings, muse | FIRST<br>DEPARTURE                                                                                                 |                                                                      | LAST<br>DEPARTURE                                                 |       |                     |       |          |
|----|--------------------------------|--------------------------------------------------------------------------------------------------------------------|----------------------------------------------------------------------|-------------------------------------------------------------------|-------|---------------------|-------|----------|
| 4  | CONSTANTIA NEK                 | Wine Bus Tour CHANGE PC                                                                                            | DINT                                                                 |                                                                   | 09h55 | For detailed times  | 16h45 | <b>a</b> |
| 25 | GROOT CONSTANTIA               | South Africa's oldest wine estate. Tel: 021 794 5128 SEE BACK OF BUS TICKET FOR SPECIAL DISCOUNTS!                 | Open 09h00 - 17h30<br>Wine Sales 09h00 - 18h00<br>Open 7 days a week | Closed Christmas Day<br>& Good Friday                             | 10h11 | see Bus Stop sign   | 17h11 | 25       |
| 26 | EAGLES' NEST                   | Cheese platter & picnics! Pre-booking essential Tel: 021 794 4095<br>SEE BACK OF BUS TICKET FOR SPECIAL DISCOUNTS! | Open 10h00 - 16h00<br>Open 7 days a week                             | Closed Christmas Day, Boxing Day,<br>New Years Day & Good Friday  | 10h19 | Every<br>20 Minutes | 17h19 | 26       |
| 27 | BEALL CONSTANTIA               | Modern Tasting Room with stunning views of False Bay.<br>Exclusive range of white and red wines.                   | Wine Tasting Open 11h00 - 17h00                                      | Closed Christmas Eve, Christmas Day,<br>Boxing Day, New Years Day | 10h25 | 20 Minutes          | 17h24 | 2        |