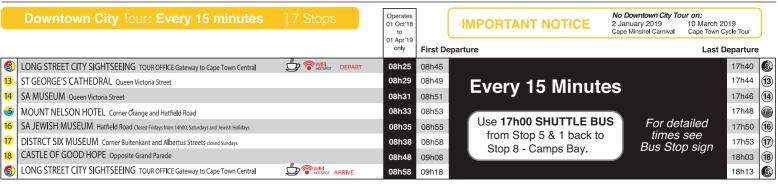

# Mini Peninsula Tour: Every 20 minutes | 14 Stops

Wine Tour: Every 20 minutes

| 1         | WPORTANT NOTICE January 2019: o service at Stop 8 & Stop 9 after 12h00  No Blue Tour on: 10 March 2019 Cape Town Cycle Tour            | 20 April 2019<br>Two Oceans Maratho | n                 |       |          |          |         |         |       | First<br>epartures<br>'18 - 04 J |       | D                        | Last<br>epartures | Operates<br>01 Oct*18 to<br>01 Apr*19<br>Sat,Sun<br>Public &<br>School<br>Holidays<br>ONLY |       |       |          | PLEASE NOTE Final departures leaving these Stops, returning back to these same |
|-----------|----------------------------------------------------------------------------------------------------------------------------------------|-------------------------------------|-------------------|-------|----------|----------|---------|---------|-------|----------------------------------|-------|--------------------------|-------------------|--------------------------------------------------------------------------------------------|-------|-------|----------|--------------------------------------------------------------------------------|
| 1         | V&A WATERFRONT CITY SIGHTSEEING TOUR OFFICE OUTSIDE Two Oceans Aqurium                                                                 | ₩FI DEPA                            | RT                |       |          |          |         |         |       | 08h00                            | 09h00 |                          | 15h40             | 16h00                                                                                      |       |       | 0        | Stops<br>15h40                                                                 |
| 4         | FORESHORE Lower Long Street                                                                                                            |                                     |                   |       |          |          |         |         |       | 08h07                            | 09h07 | For detailed             | 15h47             | 16h07                                                                                      |       |       | 4        | 15h47                                                                          |
| <u>s</u>  | LONG STREET CITY SIGHTSEEING TOUR OFFICE Gateway to Cape Town Central                                                                  |                                     |                   |       |          |          |         |         |       | 08h12                            | 09h12 | times<br>see<br>Bus Stor | 15h52             | 16h12                                                                                      |       |       | <b>6</b> | 15h52                                                                          |
| 15        | MOUNT NELSON HOTEL Corner Orange and Hatfield Road                                                                                     |                                     |                   |       |          |          |         |         |       | 08h17                            |       | sign                     |                   | 16h17                                                                                      |       |       | 13       | 15h57                                                                          |
| 20        | KIRSTENBOSCH Rhodes Drive (Gate 1)                                                                                                     |                                     |                   |       |          |          |         |         |       | 08h40                            | 09h40 |                          | 16h25             | 16h45                                                                                      |       |       | 20       | Last bus departures<br>returning back to<br>Kirstenbosch and                   |
| 4         | CONSTANTIA NEK Wine Bus Tour change Point                                                                                              |                                     |                   |       |          |          |         |         |       | 08h55                            | 09h55 |                          | 16h45             | 17h00                                                                                      | 17h10 | 17h25 | <b>a</b> | Hour Bay.                                                                      |
| 22        | WORLD OF BIRDS Valley Road, Hout Bay Closes at 4pm daily                                                                               |                                     | Operates          |       |          |          |         |         |       | 09h05                            | 10h05 | Every                    | 16h55             | 17h10                                                                                      | 17h20 | 17h35 | 2        | 21 14h15                                                                       |
| 23        | IMIZAMO YETH TOWNSHIP : Imizamo Yeth Township Experience < OPEN 7 A WEEK> Original T-Bag Design Curios < CLOSED SATURDAYS AND SUNDAYS> |                                     | 01 Oct'18<br>to   |       | Use the  | se Red   | Tour b  | uses to |       | 09h10                            | 10h10 | 20                       | 17h00             | 17h15                                                                                      | 17h25 | 17h40 | 23       | 22 14h25                                                                       |
| 24        | MARINER'S WHARF Hout Bay Harbour                                                                                                       |                                     | 01 Apr'19<br>only | CC    | onnect v | with Blu | ie Tour | at Stop | 1     | 09h30                            | 10h30 | Min                      | 17h20             | 17h25                                                                                      | 17h35 | 17h50 | 2        | 23 14h30                                                                       |
| 8         | CITY SIGHTSEEING CAMPS BAY Beach Road TOUR OFFICE OUTSIDE the Bay Hotel                                                                |                                     | 09h03             | 09h23 | 09h43    | 09h58    | 10h13   | 10h28   | 10h43 | 09h50                            | 10h50 |                          | 17h40             | 17h46                                                                                      | 17h56 | 18h11 | 0        | 24 14h50                                                                       |
| 9         | PRESIDENT HOTEL Sea Point Corner Queens and Alexander Roads                                                                            |                                     | 09h13             | 09h33 | 09h53    | 10h08    | 10h23   | 10h38   | 10h53 | 10h00                            | 11h00 |                          | 17h50             | 17h56                                                                                      | 18h06 | 18h21 | 0        | 8 15h10                                                                        |
| <b>10</b> | ST JOHN'S ROAD Sea Point Corner Beach and St John's Roads                                                                              |                                     | 09h18             | 09h38 | 09h58    | 10h13    | 10h28   | 10h43   | 10h58 | 10h05                            | 11h05 |                          | 17h55             | 18h01                                                                                      | 18h11 | 18h26 | 0        | 9 15h20                                                                        |
| 1         | WINCHESTER MANSIONS HOTEL Sea Point Beach Road                                                                                         |                                     | 09h20             | 09h40 | 10h00    | 10h15    | 10h30   | 10h45   | 11h00 | 10h07                            | 11h07 |                          | 17h57             | 18h03                                                                                      | 18h13 | 18h28 | 0        | 10 15h25                                                                       |
|           | GREEN POINT Beach Road 'Moaning Minnie' Lighthouse & access to Urban Park & Stadium Kids - Fun Play area in Urban Park                 |                                     | 09h24             | 09h44 | 10h04    | 10h19    | 10h34   | 10h49   | 11h04 | 10h11                            | 11h11 |                          | 18h01             | 18h07                                                                                      | 18h17 | 18h32 | 1        | 15h27                                                                          |
|           | V&A WATERFRONT CITY SIGHTSEEING TOUR OFFICE OUTSIDE Two Oceans Aqurium                                                                 | WIFI ARRIVE                         | 09h33             | 09h53 | 10h13    | 10h28    | 10h43   | 10h58   | 11h13 | 10h15                            | 11h15 |                          | 18h05             | 18h11                                                                                      | 18h21 | 18h36 | •        | 15h31                                                                          |