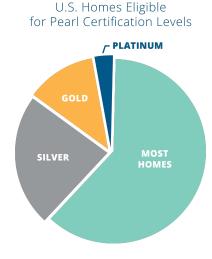

**This Pearl Gold home** has verified high-performing assets for a number of features that enhance the quality of life for its owners. Pearl Certified: it's what value *feels* like.