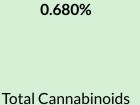

## **Sensation Enhancer**

Topical, Body Oil

0.666% Total CBD

Cannabinoids Date Tested: 02/15/2022

| Analytes | %                                                             | mg/g                              | LOQ   |
|----------|---------------------------------------------------------------|-----------------------------------|-------|
| CBC      | <loq< td=""><td><loq< td=""><td>0.001</td></loq<></td></loq<> | <loq< td=""><td>0.001</td></loq<> | 0.001 |
| CBD      | 0.666                                                         | 6.66                              | 0.001 |
| CBDa     | <loq< td=""><td><loq< td=""><td>0.001</td></loq<></td></loq<> | <loq< td=""><td>0.001</td></loq<> | 0.001 |
| CBDV     | <loq< td=""><td><loq< td=""><td>0.001</td></loq<></td></loq<> | <loq< td=""><td>0.001</td></loq<> | 0.001 |
| CBG      | <loq< td=""><td><loq< td=""><td>0.001</td></loq<></td></loq<> | <loq< td=""><td>0.001</td></loq<> | 0.001 |
| CBGa     | <loq< td=""><td><loq< td=""><td>0.001</td></loq<></td></loq<> | <loq< td=""><td>0.001</td></loq<> | 0.001 |
| CBL      | <loq< td=""><td><loq< td=""><td>0.001</td></loq<></td></loq<> | <loq< td=""><td>0.001</td></loq<> | 0.001 |
| CBN      | <loq< td=""><td><loq< td=""><td>0.001</td></loq<></td></loq<> | <loq< td=""><td>0.001</td></loq<> | 0.001 |
| Δ8-ΤΗС   | <loq< td=""><td><loq< td=""><td>0.001</td></loq<></td></loq<> | <loq< td=""><td>0.001</td></loq<> | 0.001 |
| Δ9-ΤΗС   | 0.014                                                         | 0.14                              | 0.001 |
| THCa     | <loq< td=""><td><loq< td=""><td>0.001</td></loq<></td></loq<> | <loq< td=""><td>0.001</td></loq<> | 0.001 |
| THCVa    | <loq< td=""><td><loq< td=""><td>0.001</td></loq<></td></loq<> | <loq< td=""><td>0.001</td></loq<> | 0.001 |

Method: HPLC Total THC = THCa \* 0.877 + Δ9-THC Total CBD = CBDa \* 0.877 + CBD Total Cannabinoids represents the sum of all cannabinoids in the table above. Results are reported on a dry weight basis: Cannabinoid % / (1.0 - moisture content % / 100) = Dry weight cannabinoids % LOQ = Limit of Quantitation