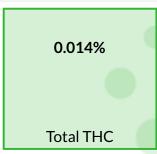

## **Sensation Enhancer**

Topical, Body Oil

0.666% Total CBD

Cannabinoids Date Tested: 02/15/2022

| Analytes | %                                                             | mg/g                              | LOQ   |
|----------|---------------------------------------------------------------|-----------------------------------|-------|
| CBC      | <loq< td=""><td><loq< td=""><td>0.001</td></loq<></td></loq<> | <loq< td=""><td>0.001</td></loq<> | 0.001 |
| CBD      | 0.666                                                         | 6.66                              | 0.001 |
| CBDa     | <loq< td=""><td><loq< td=""><td>0.001</td></loq<></td></loq<> | <loq< td=""><td>0.001</td></loq<> | 0.001 |
| CBDV     | <loq< td=""><td><loq< td=""><td>0.001</td></loq<></td></loq<> | <loq< td=""><td>0.001</td></loq<> | 0.001 |
| CBG      | <loq< td=""><td><loq< td=""><td>0.001</td></loq<></td></loq<> | <loq< td=""><td>0.001</td></loq<> | 0.001 |
| CBGa     | <loq< td=""><td><loq< td=""><td>0.001</td></loq<></td></loq<> | <loq< td=""><td>0.001</td></loq<> | 0.001 |
| CBL      | <loq< td=""><td><loq< td=""><td>0.001</td></loq<></td></loq<> | <loq< td=""><td>0.001</td></loq<> | 0.001 |
| CBN      | <loq< td=""><td><loq< td=""><td>0.001</td></loq<></td></loq<> | <loq< td=""><td>0.001</td></loq<> | 0.001 |
| Δ8-ΤΗС   | <loq< td=""><td><loq< td=""><td>0.001</td></loq<></td></loq<> | <loq< td=""><td>0.001</td></loq<> | 0.001 |
| Δ9-ΤΗС   | 0.014                                                         | 0.14                              | 0.001 |
| THCa     | <loq< td=""><td><loq< td=""><td>0.001</td></loq<></td></loq<> | <loq< td=""><td>0.001</td></loq<> | 0.001 |
| THCVa    | <loq< td=""><td><loq< td=""><td>0.001</td></loq<></td></loq<> | <loq< td=""><td>0.001</td></loq<> | 0.001 |

Method: HPLC Total THC = THCa \* 0.877 + Δ9-THC Total CBD = CBDa \* 0.877 + CBD Total Cannabinoids represents the sum of all cannabinoids in the table above. Results are reported on a dry weight basis: Cannabinoid % / (1.0 - moisture content % / 100) = Dry weight cannabinoids % LOQ = Limit of Quantitation