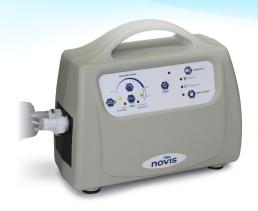

Water resistant, multistretch cover

Digital Control Unit

\*storage carry bag included

#### Safety

No more concerns over correct pressure level settings with our AutoCair feature – automatic weight sensing technology that delivers fail safe patient comfort levels irrespective of their position.

With the AutoCair feature active, the system adjusts to the appropriate pressure setting based on the patient's weight, reducing the need for carer training or monitoring.

Manual adjustments can still be made for individualised therapy or comfort