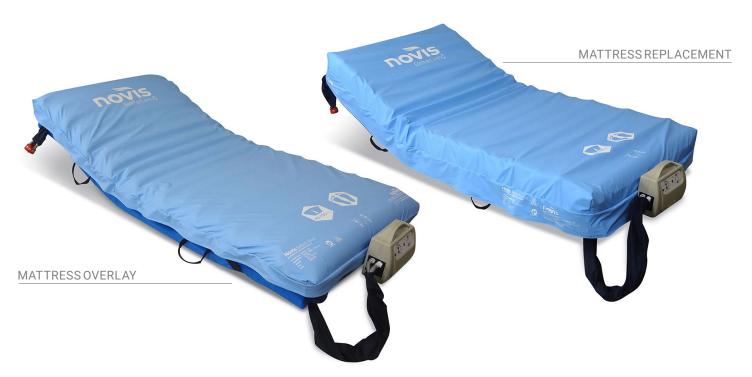

## Alternating Mattress Replacement/Overlay

BetterLiving alternating pressure surfaces are designed to offer a cost-effective solution for the prevention and management of pressure related injuries.

Harnessing the latest technical features for improved clinical care and ease of use,
BetterLiving offers both a mattress replacement and a mattress overlay option. Ideally suited to home care or aged care environments, these products can be used for people at risk to high risk of pressure injury.

| Mattress Replacement                                                      | Mattress Overlay                                                                                                                                                                                                                                                                                                                      |
|---------------------------------------------------------------------------|---------------------------------------------------------------------------------------------------------------------------------------------------------------------------------------------------------------------------------------------------------------------------------------------------------------------------------------|
| APMBL-R01                                                                 | APMBL-L01                                                                                                                                                                                                                                                                                                                             |
| ☐ Essential features for pressure injury prevention and treatment         | ☐ Feature rich overlay for pressure prevention                                                                                                                                                                                                                                                                                        |
| ☐ Suited for patients at risk to high risk                                | □ Suited for patients at risk                                                                                                                                                                                                                                                                                                         |
| ☐ Replace existing mattress for superior support                          | ☐ Used over existing mattress for basic support*                                                                                                                                                                                                                                                                                      |
| <ul> <li>Cell in cell for enhanced user safety<br/>and comfort</li> </ul> | <ul><li>□ Automated care and therapy</li><li>□ Easy to operate and maintain</li></ul>                                                                                                                                                                                                                                                 |
| □ Automated care and therapy                                              |                                                                                                                                                                                                                                                                                                                                       |
| □ Easy to operate and maintain                                            |                                                                                                                                                                                                                                                                                                                                       |
| 180 kg                                                                    | 150 kg                                                                                                                                                                                                                                                                                                                                |
| ARTG 289458, IEC 60601-1, IEC60601-1-2, IE                                | C60601-1-11                                                                                                                                                                                                                                                                                                                           |
| 2 Year                                                                    | 2 Year                                                                                                                                                                                                                                                                                                                                |
|                                                                           | APMBL-R01  Essential features for pressure injury prevention and treatment  Suited for patients at risk to high risk  Replace existing mattress for superior support  Cell in cell for enhanced user safety and comfort  Automated care and therapy  Easy to operate and maintain  180 kg  ARTG 289458, IEC 60601-1, IEC60601-1-2, IE |