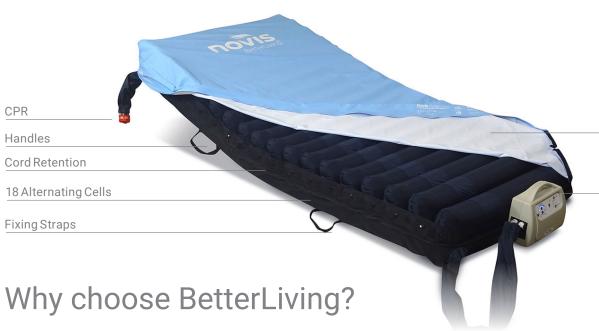

Water resistant, multistretch cover

Digital Control Unit

\*storage carry bag included