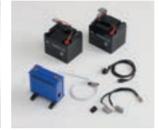

# Seat suspension module

Offers additional comfort by adding an optional seat suspension.

Seat riser Electronically increase the seat height to

achieve a preferred

driving height.

**Off-board charging** 

An optional off boardcharger allows you to conveniently charge the batteries away from the scooter.