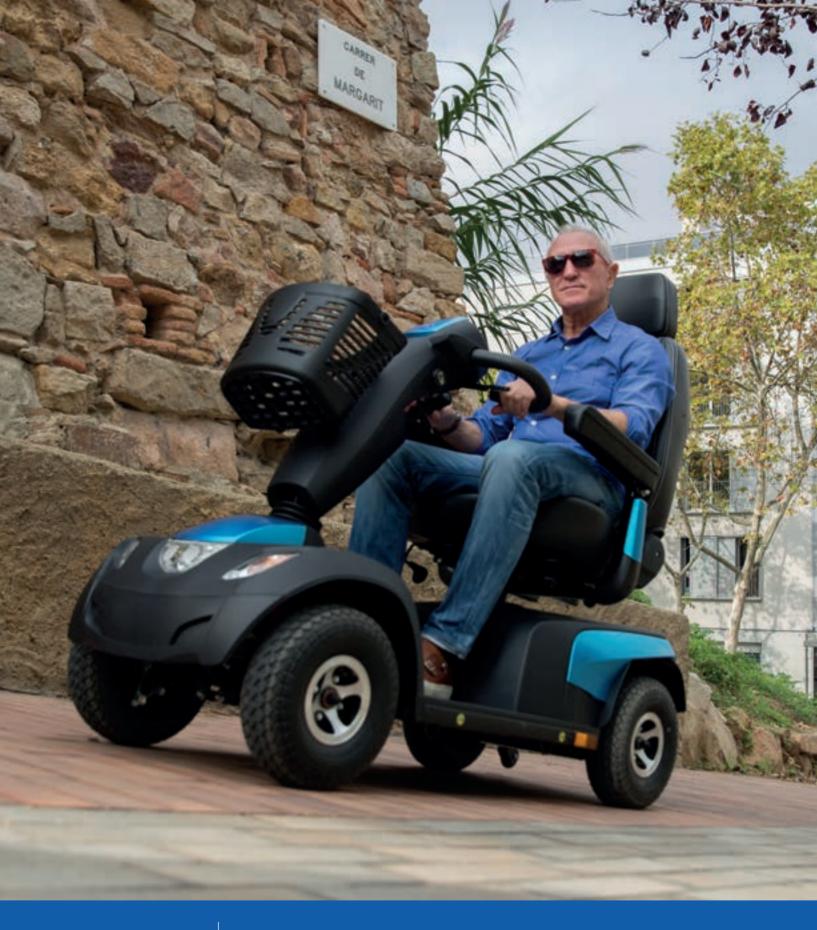

Challenge the outdoors with power, control and stability

For those who enjoy adventures across terrains too challenging for a traditional scooter, the **Comet**<sup>\* Alpine +</sup> offers the perfect solution. Its robust and powerful driving characteristics gives you the freedom to discover the great outdoors with minimal effort in continuous comfort and safety.

As part of the **Comet** family, the **Comet** Alpine + comes packed with all of its well-known safety features and customisation capabilities, offering a reliable, powerful and stylish scooter.

- Powerful and robust
- Excellent outdoor capabilities
- Safety at its core

#### **Powerful and robust**

Whether you're tackling uneven terrain or steep and challenging hills, the **Comet** <sup>Alpine +</sup> will offer excellent maneuverability and power without compromising safety and style. Thanks to its powerful motors and superior suspension system, the **Comet** <sup>Alpine +</sup> lets you challenge the great outdoors with minimal effort and complete control.

#### **Excellent outdoor capabilities**

When faced with wet or uneven ground, you can rest assured that vital components will be protected from water and dirt thanks to the in-built anti splash guards. Feel stable and at ease when driving at high speeds with directional stability to keep you moving in a straight line and automatic speed reduction to slow you down when driving round corners.