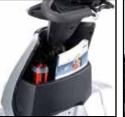

## **Explorer**

- Brand new sporty streamline design
- Full suspension system with shock absorbers which delivers a smooth, comfortable ride
- Modern LED lighting system delivers a brilliant light with less power consumption
- Digital LCD dashboard display: time display, battery gauge, temperature, maintenance messages, speed display and odometer
- Extra storage space beneath tiller
- Half speed safety switch which operates automatically when turning to provide extra safety
- With Merits 4PT (4 pole technology) and large controller delivering much more power for climbing steep driveways and hills
- With new easy to access 12 volt socket

Modern LED lighting system

More space for storage

Digital LCD dashboard display Handy 12 volt socket