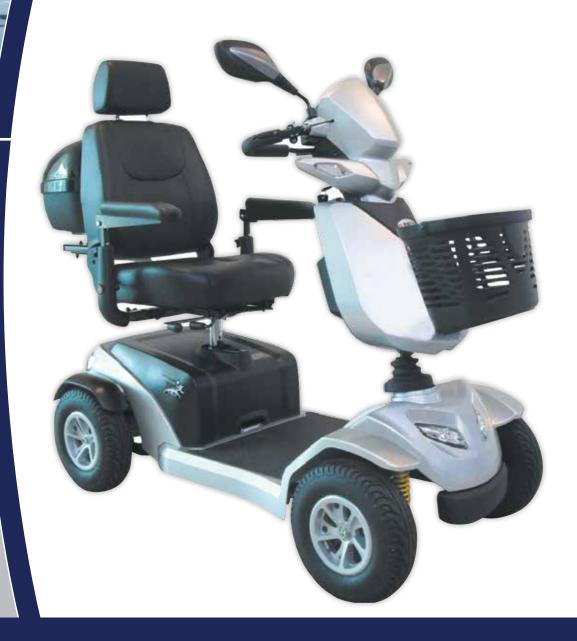

## **Explorer**

- Brand new sporty streamline design
- Full suspension system with shock absorbers which delivers a smooth, comfortable ride
- Modern LED lighting system delivers a brilliant light with less power consumption
- Digital LCD dashboard display: time display, battery gauge, temperature, maintenance messages, speed display and odometer
- Extra storage space beneath tiller
- Half speed safety switch which operates automatically when turning to provide extra safety
- With Merits 4PT (4 pole technology) and large controller delivering much more power for climbing steep driveways and hills
- With new easy to access 12 volt socket