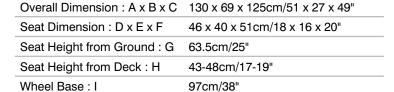

om

## **Explorer**



- Brand new sporty streamline design
- Full suspension system with shock absorbers which delivers a smooth, comfortable ride
- Modern LED lighting system delivers a brilliant light with less power consumption
- Digital LCD dashboard display: time display, battery gauge, temperature, maintenance messages, speed display and odometer
- Extra storage space beneath tiller
- Half speed safety switch which operates automatically when turning to provide extra safety
- With Merits 4PT (4 pole technology) and large controller delivering much more power for climbing steep driveways and hills
- With new easy to access 12 volt socket







Modern LED lighting system





More space for storage



Digital LCD dashboard display Handy 12 volt socket



#### Dimensions cm/in









## Weight kg/lb

| Base   | Battery/ea | Seat  | Total with Battery | Capacity |
|--------|------------|-------|--------------------|----------|
| 69/152 | 17/37      | 18/39 | 121/260            | 159/350  |

### Technical Specs

| Max Speed        | 12kph/7.5mph                          |  |
|------------------|---------------------------------------|--|
| Range            | 40-50km/25-31mi                       |  |
| Turn Radius      | 167cm/65.7"                           |  |
| Ground clearance | 9cm/3.5"                              |  |
| Motor            | DC 24V, 400W (Rating)/<br>1750W (Max) |  |
| Controller       | Dynamic Rhino2-120A                   |  |
| Battery          | 12V/44-75A/H x 2pcs                   |  |
| Charger          | 5A off-board