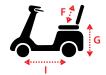

.com

## **Explorer**



- Brand new sporty streamline design
- Full suspension system with shock absorbers which delivers a smooth, comfortable ride
- Modern LED lighting system delivers a brilliant light with less power consumption
- Digital LCD dashboard display: time display, battery gauge, temperature, maintenance messages, speed display and odometer
- Extra storage space beneath tiller
- Half speed safety switch which operates automatically when turning to provide extra safety
- With Merits 4PT (4 pole technology) and large controller delivering much more power for climbing steep driveways and hills
- With new easy to access 12 volt socket







Modern LED lighting system





More space for storage



Digital LCD dashboard display Handy 12 volt socket



#### Dimensions cm/in









## Weight kg/lb

| Base   | Battery/ea | Seat  | Total with Battery | Capacity |
|--------|------------|-------|--------------------|----------|
| 69/152 | 17/37      | 18/39 | 121/260            | 159/350  |

### Technical Specs

| Max Speed        | 12kph/7.5mph                          |  |
|------------------|---------------------------------------|--|
| Range            | 40-50km/25-31mi                       |  |
| Turn Radius      | 167cm/65.7"                           |  |
| Ground clearance | 9cm/3.5"                              |  |
| Motor            | DC 24V, 400W (Rating)/<br>1750W (Max) |  |
| Controller       | Dynamic Rhino2-120A                   |  |
| Battery          | 12V/44-75A/H x 2pcs                   |  |
| Charger          | 5A off-board