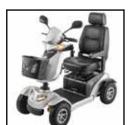

Modern LED lighting system

More space for storage

Digital LCD dashboard display Handy 12 volt socket