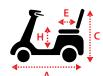

ia.com

## **Explorer**



- Brand new sporty streamline design
- Full suspension system with shock absorbers which delivers a smooth, comfortable ride
- Modern LED lighting system delivers a brilliant light with less power consumption
- Digital LCD dashboard display: time display, battery gauge, temperature, maintenance messages, speed display and odometer
- Extra storage space beneath tiller
- Half speed safety switch which operates automatically when turning to provide extra safety
- With Merits 4PT (4 pole technology) and large controller delivering much more power for climbing steep driveways and hills
- With new easy to access 12 volt socket







Modern LED lighting system





More space for storage



Digital LCD dashboard display Handy 12 volt socket



#### Dimensions cm/in









## Weight kg/lb

| Base   | Battery/ea | Seat  | Total with Battery | Capacity |
|--------|------------|-------|--------------------|----------|
| 69/152 | 17/37      | 18/39 | 121/260            | 159/350  |

### Technical Specs

| Max Speed        | 12kph/7.5mph                          |  |
|------------------|---------------------------------------|--|
| Range            | 40-50km/25-31mi                       |  |
| Turn Radius      | 167cm/65.7"                           |  |
| Ground clearance | 9cm/3.5"                              |  |
| Motor            | DC 24V, 400W (Rating)/<br>1750W (Max) |  |
| Controller       | Dynamic Rhino2-120A                   |  |
| Battery          | 12V/44-75A/H x 2pcs                   |  |
| Charger          | 5A off-board