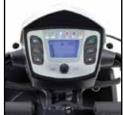

## **Explorer**

- Brand new sporty streamline design
- Full suspension system with shock absorbers which delivers a smooth, comfortable ride
- Modern LED lighting system delivers a brilliant light with less power consumption
- Digital LCD dashboard display: time display, battery gauge, temperature, maintenance messages, speed display and odometer
- Extra storage space beneath tiller
- Half speed safety switch which operates automatically when turning to provide extra safety
- With Merits 4PT (4 pole technology) and large controller delivering much more power for climbing steep driveways and hills
- With new easy to access 12 volt socket

Modern LED lighting system

More space for storage

Digital LCD dashboard display Handy 12 volt socket