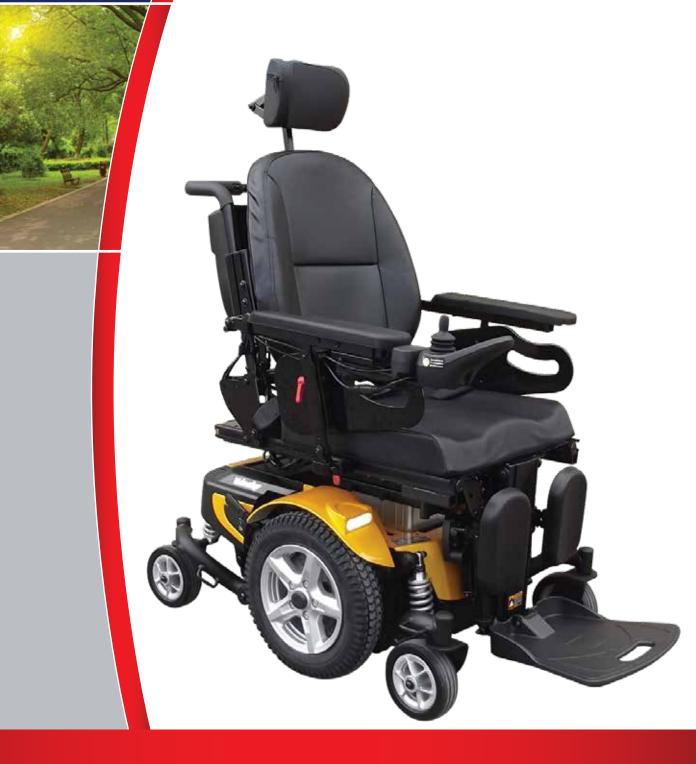

#### **Features**

- Centre of gravity changes when operating the power tilt/ recline seat function (for safety reasons the centre of gravity of the user will always stay above the drive wheels)
- Shear reduction for comfort and prevention of injury
- Adjustable seat width and seat depth (16"/18"/20"/22")
- Adjustable height flip up armrests
- Full front and rear adjustable suspension which provides a comfortable ride
- Power tilt operation 0°~55° for pressure relief
- Power recline operation 90°~145° for comfort
- Optional seat elevator, power foot plate or power elevating leg rests
- PG R-NET controller standard
- LED lighting standard

#### Optional Features

- Optional seat elevator, column type, travel range: 30.5cm/12"
- Power elevating leg rests
- Power centre footplate
- Trunk & abductor supports

## Technical Specs

| Max Speed        | 10kph/ 6.25mph                                    |
|------------------|---------------------------------------------------|
| Range            | 30km/ 18.8mi.                                     |
| Turn Radius      | 60.2cm/ 23.7"                                     |
| Ground clearance | 6cm/ 2.4"                                         |
| Motor            | DC24V,<br>275W(Rating)                            |
| Controller       | PG R-Net                                          |
| Battery          | 12v/55-62A/H x 2pcs                               |
| Charger          | 5A off-board                                      |
| Gradient         | 6°                                                |
| Caster           | F: 6"x 2"/ R: 6"x 2"                              |
| Drive Wheel      | 14"x 3" (3.00 - 8)                                |
| Brake            | Intelligent, regenerative, electromagnetic brakes |