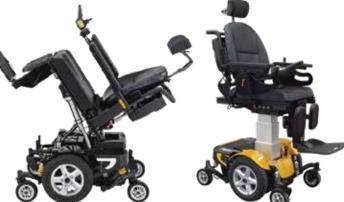

Power Footplate seat elevator 13/28.6 10/22

Power recline adjustment from 90°~145°

Power tilt operated in  $0^{\circ}\sim50^{\circ}$ 

Optional seat elevator, travel range 30.5cm/12"