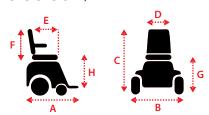

#### Dimensions cm /in

| 92 x 61 x 107cm /<br>36in x 24in x 42in        |
|------------------------------------------------|
| 41-56 x 41-56 x 53cm /<br>16-22 x 16-22 x 21in |
| 46-53cm / 18-21in<br>(without cusion)          |
| 39-46cm / 15.5-18.5in<br>(without cusion)      |
|                                                |