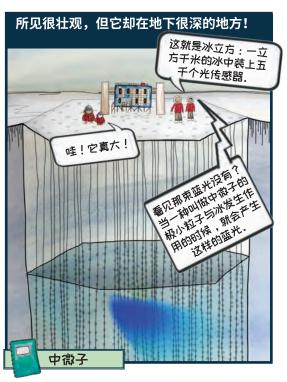

### 冰立方实验室 (ICL)

ICL是冰立方唯一可见的结构,因为探测器被掩埋在了冰层之下。 它里面装有成架的用来全时收集数据的计算机。

#### 探测器

冰立方探测器包含了一个阵列的被叫做DDM的光传感器。 它们被装在86根电缆上,分散在一立方干米的冰中。 所以,"冰"+"立方"是一个很合适的名字。