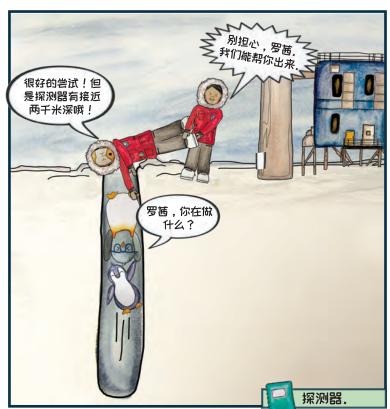

#### 探测器

冰立方探测器包含了一个阵列的被叫做DDM的光传感器。 它们被装在86根电缆上,分散在一立方干米的冰中。 所以,"冰"+"立方"是一个很合适的名字。