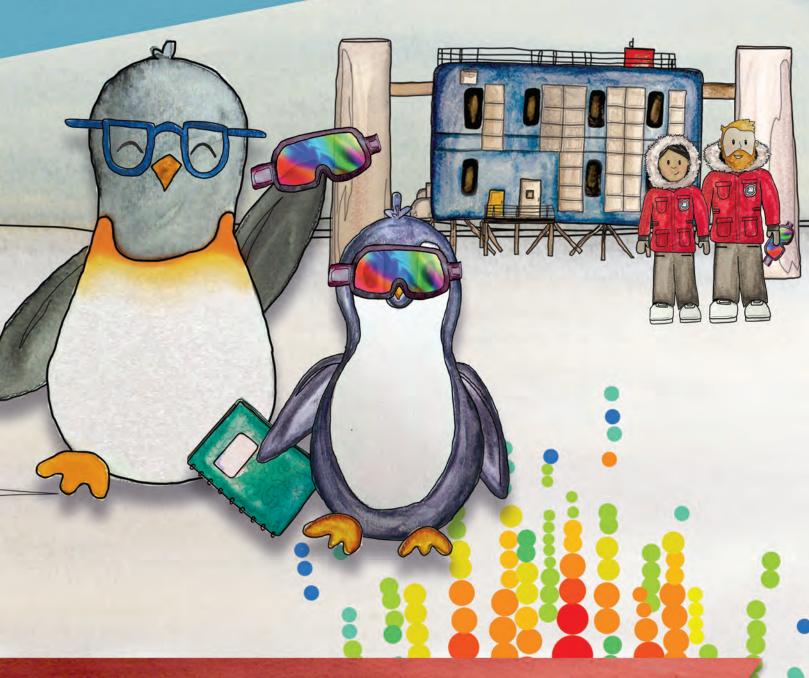

### 冰立方实验室 (ICL)

ICL是冰立方唯一可见的结构,因为探测器被掩埋在了冰层之下。 它里面装有成架的用来全时收集数据的计算机。

#### 探测器

冰立方探测器包含了一个阵列的被叫做DDM的光传感器。 它们被装在86根电缆上,分散在一立方干米的冰中。 所以,"冰"+"立方"是一个很合适的名字。

#### 中微子事例

科学家们用这种多彩的图像来展示一个中微子和冰在冰立方里面或者附近作用的结果。红色表明最先看到的光,绿色和蓝色表示后来看到的光、圆圈的大小告诉我们多少能量被探测到了。

#### ICECUber

如果你在冰立方工作,无论是不是一位科学家,你都是一个 IceCuber. 我为成为团队里第一只企鹅而感到兴奋!

绘图: Savannah Guthrie

脚本: Silvia Bravo Gallart, Jean DeMerit & Savannah Guthrie

顾问: Jim Madsen, Annie E. Schmidt 翻译: Qinrui Liu (文小心内)