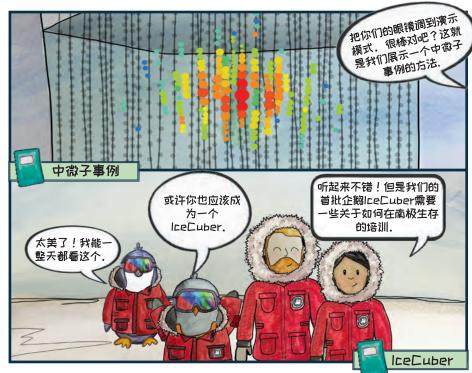

#### 中微子事例

科学家们用这种多彩的图像来展示一个中微子和冰在冰立方里面或者附近作用的结果。红色表明最先看到的光,绿色和蓝色表示后来看到的光、圆圈的大小告诉我们多少能量被探测到了。

#### ICECUber

如果你在冰立方工作,无论是不是一位科学家,你都是一个 IceCuber. 我为成为团队里第一只企鹅而感到兴奋!

绘图: Savannah Guthrie

脚本: Silvia Bravo Gallart, Jean DeMerit & Savannah Guthrie

顾问: Jim Madsen, Annie E. Schmidt 翻译: Qinrui Liu (文小心内)