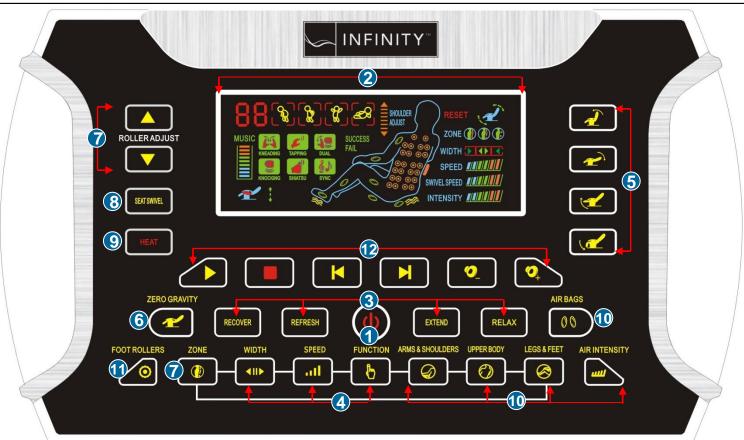

# **INFINITY 8000 SERIES QUICK START GUIDE**

- 1 POWER BUTTON ON/OFF
- SCREEN View massage options on the dynamic guide screen.
- **3** 4 PRE-SET PROGRAMS

Select from four pre-set massage programs. Press again to cycle through time settings of 45/30/20 or 10 minutes. To end, press on/off button.

**RECOVER** – Recover after a physically demanding day, with this strenuous and invigorating, full body massage.

REFRESH - Revive and revitalize your system with a gentle full body massage.

**EXTEND** - Gentle stretching and pulling loosens stiff muscles and joints, enhances flexibility.

RELAX - Rest and relax with a soothing moderate massage featuring air pressure massage for the neck and shoulders.

# MANUAL ROLLER CONTROLS

Press Function to select manual massage programming. Continue to press "Function" to rotate through 6 different massage techniques.

- Kneading Tapping Combo Knead/Knock
- Knocking Shiatsu Music Sync

Width – Adjust Roller Width Speed – Adjust Roller Speed

## **6** RECLINE CONTROLS

Press and hold any of the four chair icons to adjust both the back and leg rest to desirable positions.

6 ZERO GRAVITY – Select to achieve Zero Gravity position, weightless-type posture. Press again for a deeper recline, and again to turn off.

# **TARGETED MASSAGE**

While still in manual "Function" mode, you can begin to target specific areas of the back.

Zone - Select once for a regional massage, and again to pause the rollers in a specific area.

Roller Adjust - Use "Roller Adjust" to effect micromovements of the rollers, to pinpoint trouble areas.

- 8 SEAT SWIVEL Press for seat/waist twisting airbag function. Continue to press button through 3 different 11 Foot Rollers - Press to turn on foot/sole roller intensities.
- **HEAT** Enable lumbar heat, allow a few moments for heat effect to be felt.

#### 10 MANUAL AIR BAG CONTROLS

Enjoy a full or directed airbag massage. Air Bags - Select for full airbag massage. **Arms&Shoulders** – Select for A/S massage. Upper Body - Select for upper body massage. **Legs&Feet** – Select for foot/sole/calf massage. Air Intensity – Press to increase/decrease the strength and intensity of air bags.

- massage. Continue to press button through 3 increasing intensities.
- 12 MUSIC CONTROLS See Reverse.