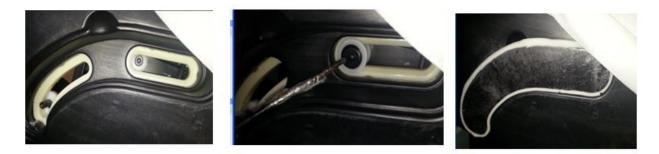

### **B:** ATTACHING THE LEGREST:

REMOVE THE LEGREST FROM ITS PACKAGING AND POSITION IT IN FRONT OF THE MAIN CHAIR BODY.

INSERT THE POWER CABLE TILL IT CLICKS, THEN INSERT THE AIR HOSE INTO THE BOTTOM AIR HOSE OPENING (THERE ARE 2 OPENINGS, THE TOP IS NOT USED AND HAS NO FUNCTION)

\* The air hose should be inserted into the bottom air hose opening slot shown here.

On the top left and right of the legrest are two bolts holes. Insert the hex screw through the bolt holes to fasten one side of the leg rest to the body of the massage chair. Repeat on the other side.