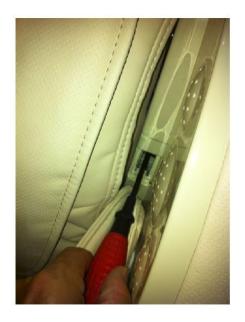

INSERT THE **3** JOINT PINS IN THE SPEAKER UNIT INTO THE THREE MATCHING CONNECTING TUBES ON THE CHAIR

AFTER THE JOINT PINS ARE FULLY INSERTED, MOVE THE SLIDER TO EXPOSE THE LOCKING SCREW. TIGHTEN THE SCREW AND MOVE THE SLIDER BACK TO COVER THE SCREW