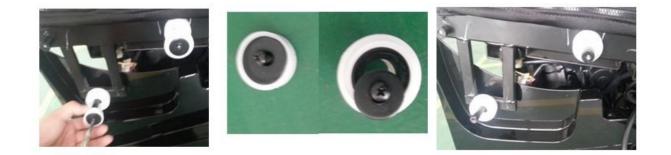

### **B:** ATTACHING THE LEGREST:

REMOVE THE LEGREST FROM ITS PACKAGING AND POSITION IT IN FRONT OF THE MAIN CHAIR BODY.

INSERT THE POWER CABLE TILL IT CLICKS, THEN INSERT THE AIR HOSE INTO THE BOTTOM AIR HOSE OPENING (THERE ARE 2 OPENINGS, THE TOP IS NOT USED AND HAS NO FUNCTION)

\* The air hose should be inserted into the bottom air hose opening slot shown here.

On the top left and right of the legrest are two bolts holes. Insert the hex screw through the bolt holes to fasten one side of the leg rest to the body of the massage chair. Repeat on the other side.