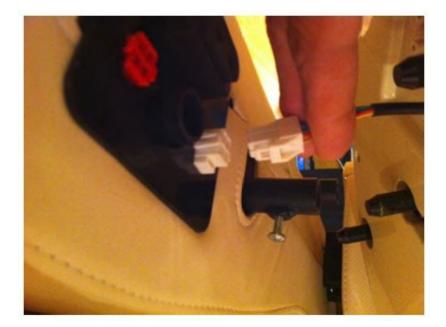

## **D: ATTACHING THE SPEAKER / AIRBAG UNITS:**

THE SPEAKER UNITS ARE LABELED L FOR LEFT AND R FOR RIGHT AS IF YOU ARE SITTING IN THE CHAIR

CONNECT THE WHITE SPEAKER CONNECTOR TO THE WHITE CONNECTOR ON THE CHAIR. PUSH ON TILL IT CLICKS