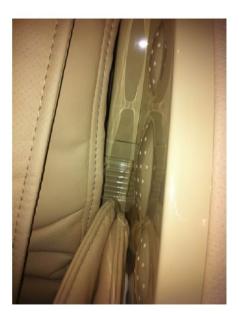

### **C: ATTACHING THE BACK CUSHION:**

ZIP THE TOP OF THE BACK CUSHION TO THE TOP OF THE BACKREST. WHILE LOOKING AT THE CHAIR FROM THE FRONT THERE ARE THREE AIR HOSES IN THE BACK LEFT OF THE BACKREST CUSHION THAT NEED TO BE CONNECTED. BOTH ENDS OF THE AIR HOSES ARE NUMBERED. CONNECT THE MATCHING NUMBERS TO EACH OTHER, 5 TO 5, 6 TO 6, 11 TO 11.

WHILE LOOKING AT THE CHAIR FROM THE FRONT THERE IS ONE AIR HOSE AND ONE POWER CONNECTION IN THE BACK RIGHT OF THE BACK CUSHION THAT NEED TO BE CONNECTED. CONNECT THE AIR HOSE **12** TO **12** AND CONNECT THE POWER CABLE AS SHOWN