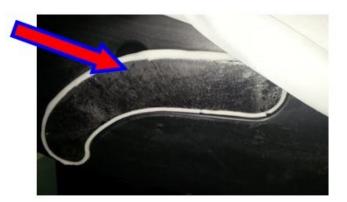

#### LATCH THE LEFT ARMREST ONTO THE PIN ON THE MAIN CHAIR BODY BACKREST

PUSH THE LEFT ARMREST FORWARD ONTO THE MAIN BODY AND UNZIP THE ARMREST COVER AND REMOVE THE CURVED BLACK PLASTIC PART SHOWN BELOW

Now re-install the screws and white plastics which were removed in the above step and re-install the curved black plastic cover. Finish this step by zippering the armrest cover back up

UNSCREW THE (4) SCREWS FROM THE ARMREST AND INSTALL THE REMOTE HOLDER WITH THE REMOVED SCREWS.