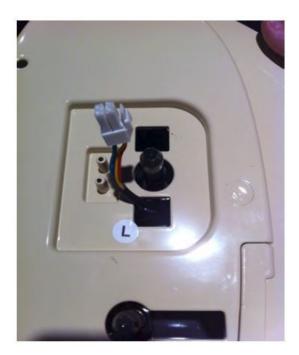

## **D: ATTACHING THE SPEAKER / AIRBAG UNITS:**

THE SPEAKER UNITS ARE LABELED L FOR LEFT AND R FOR RIGHT AS IF YOU ARE SITTING IN THE CHAIR

CONNECT THE WHITE SPEAKER CONNECTOR TO THE WHITE CONNECTOR ON THE CHAIR. PUSH ON TILL IT CLICKS