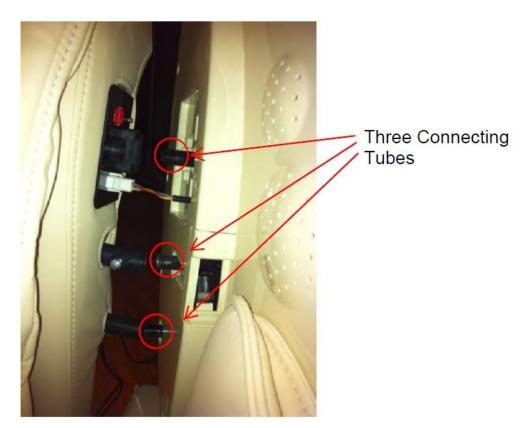

INSERT THE **3** JOINT PINS IN THE SPEAKER UNIT INTO THE THREE MATCHING CONNECTING TUBES ON THE CHAIR

AFTER THE JOINT PINS ARE FULLY INSERTED, MOVE THE SLIDER TO EXPOSE THE LOCKING SCREW. TIGHTEN THE SCREW AND MOVE THE SLIDER BACK TO COVER THE SCREW