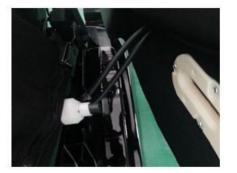

\* The air hose should be inserted into the bottom air hose opening slot shown here.

On the top left and right of the legrest are two bolts holes. Insert the hex screw through the bolt holes to fasten one side of the leg rest to the body of the massage chair. Repeat on the other side.