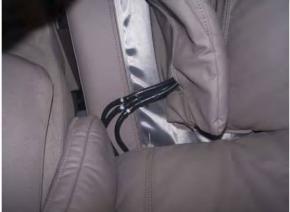

### **C: ATTACHING THE BACK CUSHION:**

ZIP THE TOP OF THE BACK CUSHION TO THE TOP OF THE BACKREST. WHILE LOOKING AT THE CHAIR FROM THE FRONT THERE ARE THREE AIR HOSES IN THE BACK LEFT OF THE BACKREST CUSHION THAT NEED TO BE CONNECTED. BOTH ENDS OF THE AIR HOSES ARE NUMBERED. CONNECT THE MATCHING NUMBERS TO EACH OTHER, 5 TO 5, 6 TO 6, 11 TO 11.

WHILE LOOKING AT THE CHAIR FROM THE FRONT THERE IS ONE AIR HOSE AND ONE POWER CONNECTION IN THE BACK RIGHT OF THE BACK CUSHION THAT NEED TO BE CONNECTED. CONNECT THE AIR HOSE **12** TO **12** AND CONNECT THE POWER CABLE AS SHOWN