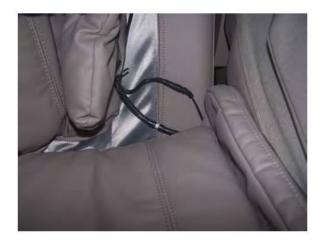

### **C: ATTACHING THE BACK CUSHION:**

ZIP THE TOP OF THE BACK CUSHION TO THE TOP OF THE BACKREST. WHILE LOOKING AT THE CHAIR FROM THE FRONT THERE ARE THREE AIR HOSES IN THE BACK LEFT OF THE BACKREST CUSHION THAT NEED TO BE CONNECTED. BOTH ENDS OF THE AIR HOSES ARE NUMBERED. CONNECT THE MATCHING NUMBERS TO EACH OTHER, 5 TO 5, 6 TO 6, 11 TO 11.

WHILE LOOKING AT THE CHAIR FROM THE FRONT THERE IS ONE AIR HOSE AND ONE POWER CONNECTION IN THE BACK RIGHT OF THE BACK CUSHION THAT NEED TO BE CONNECTED. CONNECT THE AIR HOSE **12** TO **12** AND CONNECT THE POWER CABLE AS SHOWN