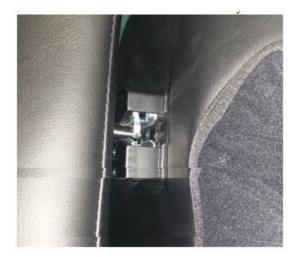

**C**ONNECT THE LEFT AIR HOSE CONNECTOR WITH THE BLACK AIR HOSES FROM THE LEFT ARMREST (MATCH THE NUMBERS ON THE HOSES) AND PUT THE HOSES UNDER THE MAIN BODY

#### LATCH THE LEFT ARMREST ONTO THE PIN ON THE MAIN CHAIR BODY BACKREST

PUSH THE LEFT ARMREST FORWARD ONTO THE MAIN BODY AND UNZIP THE ARMREST COVER AND REMOVE THE CURVED BLACK PLASTIC PART SHOWN BELOW