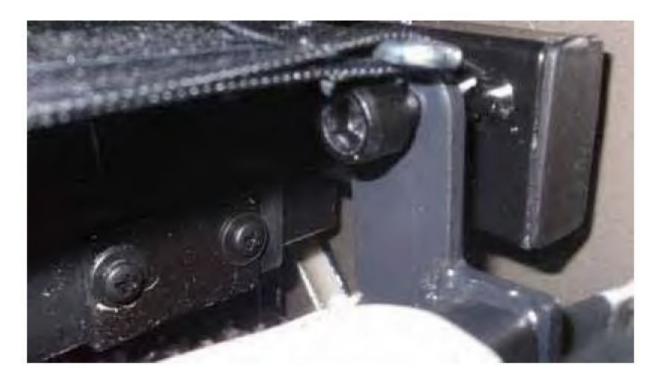

INSERT THE **3** JOINT PINS IN THE SPEAKER UNIT INTO THE THREE MATCHING CONNECTING TUBES ON THE CHAIR

AFTER THE JOINT PINS ARE FULLY INSERTED, MOVE THE SLIDER TO EXPOSE THE LOCKING SCREW. TIGHTEN THE SCREW AND MOVE THE SLIDER BACK TO COVER THE SCREW