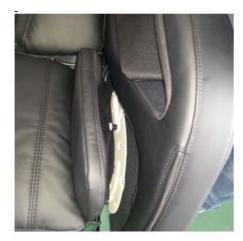

#### LATCH THE LEFT ARMREST ONTO THE PIN ON THE MAIN CHAIR BODY BACKREST

PUSH THE LEFT ARMREST FORWARD ONTO THE MAIN BODY AND UNZIP THE ARMREST COVER AND REMOVE THE CURVED BLACK PLASTIC PART SHOWN BELOW

Now re-install the screws and white plastics which were removed in the above step and re-install the curved black plastic cover. Finish this step by zippering the armrest cover back up

UNSCREW THE (4) SCREWS FROM THE ARMREST AND INSTALL THE REMOTE HOLDER WITH THE REMOVED SCREWS.