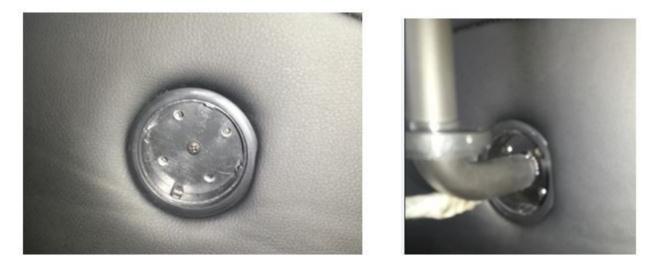

#### LATCH THE LEFT ARMREST ONTO THE PIN ON THE MAIN CHAIR BODY BACKREST

PUSH THE LEFT ARMREST FORWARD ONTO THE MAIN BODY AND UNZIP THE ARMREST COVER AND REMOVE THE CURVED BLACK PLASTIC PART SHOWN BELOW

Now re-install the screws and white plastics which were removed in the above step and re-install the curved black plastic cover. Finish this step by zippering the armrest cover back up

UNSCREW THE (4) SCREWS FROM THE ARMREST AND INSTALL THE REMOTE HOLDER WITH THE REMOVED SCREWS.