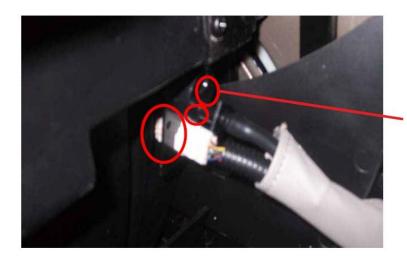

WHILE LOOKING AT THE CHAIR FROM THE FRONT THERE IS ONE AIR HOSE AND ONE POWER CONNECTION IN THE BACK RIGHT OF THE BACK CUSHION THAT NEED TO BE CONNECTED. CONNECT THE AIR HOSE **12** TO **12** AND CONNECT THE POWER CABLE AS SHOWN