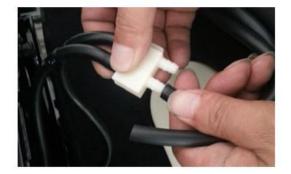

### **B:** ATTACHING THE LEGREST:

REMOVE THE LEGREST FROM ITS PACKAGING AND POSITION IT IN FRONT OF THE MAIN CHAIR BODY.

INSERT THE POWER CABLE TILL IT CLICKS, THEN INSERT THE AIR HOSE INTO THE BOTTOM AIR HOSE OPENING (THERE ARE 2 OPENINGS, THE TOP IS NOT USED AND HAS NO FUNCTION)