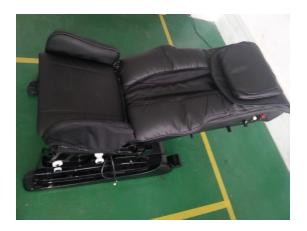

### **A: ATTACHING THE ARMRESTS:**

OPEN THE MAIN BOX AND PLACE THE CHAIR BODY ON THE FLOOR AS SHOWN

Unscrew the (2) sets of screw/bolts from the left side of the main chair body (black screws + white plastics)