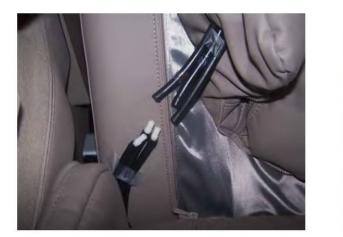

### **C: ATTACHING THE BACK CUSHION:**

ZIP THE TOP OF THE BACK CUSHION TO THE TOP OF THE BACKREST. WHILE LOOKING AT THE CHAIR FROM THE FRONT THERE ARE THREE AIR HOSES IN THE BACK LEFT OF THE BACKREST CUSHION THAT NEED TO BE CONNECTED. BOTH ENDS OF THE AIR HOSES ARE NUMBERED. CONNECT THE MATCHING NUMBERS TO EACH OTHER, 5 TO 5, 6 TO 6, 11 TO 11.

WHILE LOOKING AT THE CHAIR FROM THE FRONT THERE IS ONE AIR HOSE AND ONE POWER CONNECTION IN THE BACK RIGHT OF THE BACK CUSHION THAT NEED TO BE CONNECTED. CONNECT THE AIR HOSE **12** TO **12** AND CONNECT THE POWER CABLE AS SHOWN