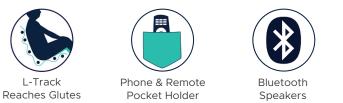

#### Features

- L-track reaches from your neck to your glutes
- 4 node traveling back mechanism deivers shiatsu, kneading, tapping, and knocking massage techniques
- Soothing lumbar heat loosens muscles
- Rollers in soles provide reflexology massage
- Spinal correction & decompression stretch
- Full-body airbag compression massage
- Full body scan to customize the massage to the user