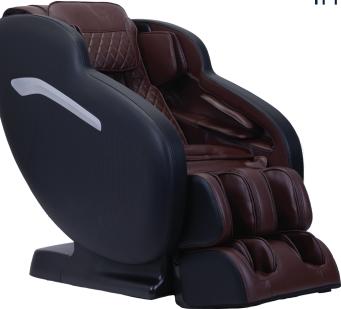

# Infinity Aura Massage Chair



#### Features

- L-track reaches from your neck to your glutes
- 4 node traveling back mechanism deivers shiatsu, kneading, tapping, and knocking massage techniques
- Soothing lumbar heat loosens muscles
- Rollers in soles provide reflexology massage
- Spinal correction & decompression stretch
- Full-body airbag compression massage
- Full body scan to customize the massage to the user



### Massage Regions



## Ideal Height & Weight





INFINITY

603-910-5000 www.infinitymassagechairs.com

#### Black/Black Black/Brown Cream/Brown Auto Gentle Moderate Intense 6 Programs Intensity Range (1) Quick **Back Mechanism** Track Type/Length $\odot \odot \odot \odot$ **2D** 52 Track, '36'' Airbags/Cells Recline (\*C) 14 Zero Gravity 22 Smart Fit **Heat Zones** Smart Body Scan Lumbar Zero Wall Cl