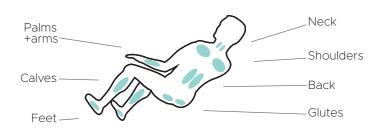

# Infinity Aura Massage Chair



#### Features

- L-track reaches from your neck to your glutes
- 4 node traveling back mechanism deivers shiatsu, kneading, tapping, and knocking massage techniques
- Soothing lumbar heat loosens muscles
- Rollers in soles provide reflexology massage
- Spinal correction & decompression stretch
- Full-body airbag compression massage
- Full body scan to customize the massage to the user



### Massage Regions



## Ideal Height & Weight





INFINITY

603-910-5000 www.infinitymassagechairs.com

#### Black/Black Black/Brown Cream/Brown Auto Gentle Moderate Intense 6 Programs Intensity Range (1) Quick **Back Mechanism** Track Type/Length $\odot \odot \odot \odot$ **2D** 52 Track, '36'' Airbags/Cells Recline (\*C) 14 Zero Gravity 22 Smart Fit **Heat Zones** Smart Body Scan Lumbar Zero Wall Clearance Warranty INFINITY

Infinity Care

Limited

Warrantv

Wired Controller