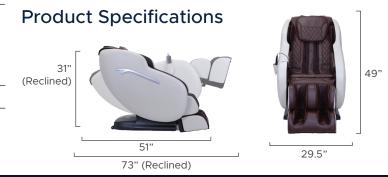

# Infinity Aura Massage Chair



#### Features

- L-track reaches from your neck to your glutes
- 4 node traveling back mechanism deivers shiatsu, kneading, tapping, and knocking massage techniques
- Soothing lumbar heat loosens muscles
- Rollers in soles provide reflexology massage
- Spinal correction & decompression stretch
- Full-body airbag compression massage
- Full body scan to customize the massage to the user



### Massage Regions



## Ideal Height & Weight





INFINITY

603-910-5000 www.infinitymassagechairs.com

#### Black/Black Black/Brown Cream/Brown Auto Gentle Moderate Intense 6 Programs Intensity Range (1) Quick **Back Mechanism** Track Type/Length $\odot \odot \odot \odot$ **2D** 52 Track, '36'' Airbags/Cells Recline (\*C) 14 Zero Gravity 22 Smart Fit **Heat Zones** Smart Body Scan Lumbar Zero Wall Clearance Warranty INFINITY

Infinity Care

Limited

Warrantv

Wired Controller