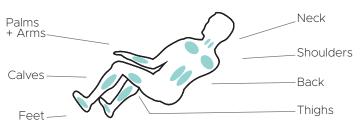

rack/30" |
| Airbags/Cells       | Recline               |
| 15/<br>/23          | Zero<br>Gravity       |
| Heat Zones          | Smart Fit             |
| • Lumbar            | • Smart Body Scan     |
| Zero Wall Clearance | Warranty              |
| ⊢1୮"                | Infinity Care         |

 $\square$ 

INFINITY

# Infinity Prelude Massage Chair

### Features

- 4-Node traveling back mechanism delivers shiatsu, kneading, tapping and knocking massage technique
- Soothing lumbar heat loosens muscles
- Full-body scan and spring adjusable leg length
- Shoulder airbags provide grip to assist in stretch
- Rollers in the soles provide reflexology massage
- Full-body airbag compression massage
- Built in remote and phone pocket
- 6 Programs and full manual control



#### Massage Regions



## Ideal Height & Weight



### **Product Specifications**



603-910-5000 www.infinitymassagechairs.com