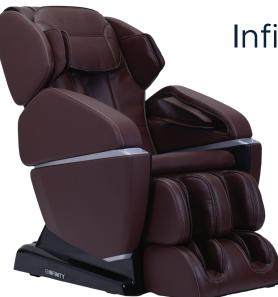

# Infinity Prelude Massage Chair

### Features

- 4-Node traveling back mechanism delivers shiatsu, kneading, tapping and knocking massage technique
- Soothing lumbar heat loosens muscles
- Full-body scan and spring adjusable leg length
- Shoulder airbags provide grip to assist in stretch
- Rollers in the soles provide reflexology massage
- Full-body airbag compression massage
- Built in remote and phone pocket
- 6 Programs and full manual control