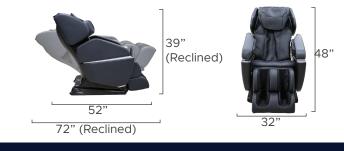

5/<br>/23          | Zero<br>Gravity       |
| Heat Zones          | Smart Fit             |
| • Lumbar            | • Smart Body Scan     |
| Zero Wall Clearance | Warranty              |
| ⊢1୮"                | Infinity Care         |

 $\square$ 

INFINITY

# Infinity Prelude Massage Chair

### Features

- 4-Node traveling back mechanism delivers shiatsu, kneading, tapping and knocking massage technique
- Soothing lumbar heat loosens muscles
- Full-body scan and spring adjusable leg length
- Shoulder airbags provide grip to assist in stretch
- Rollers in the soles provide reflexology massage
- Full-body airbag compression massage
- Built in remote and phone pocket
- 6 Programs and full manual control



#### Massage Regions



## Ideal Height & Weight



### **Product Specifications**



603-910-5000 www.infinitymassagechairs.com