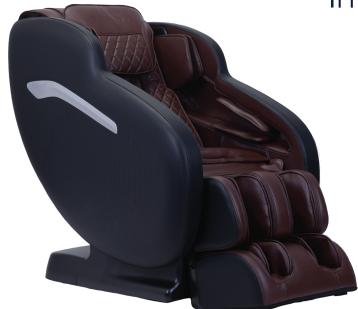

# Infinity Aura Massage Chair

#### **Features**

- L-track reaches from your neck to your glutes
- 4 node traveling back mechanism deivers shiatsu, kneading, tapping, and knocking massage techniques
- Soothing lumbar heat loosens muscles
- Rollers in soles provide reflexology massage
- Spinal correction & decompression stretch
- Full-body airbag compression massage
- Full body scan to customize the massage to the user

Bluetooth Speakers

Black/Black

Black/Brown

Cream/Brown

Wired Controller

| Back Mechanism      | Track Type/Length                    |
|---------------------|--------------------------------------|
| <b>2</b> D          | L/<br>Track/36"                      |
| Airbags/Cells       | Recline                              |
| 14 /<br>/22         | Zero<br>Gravity                      |
| Heat Zones          | Smart Fit                            |
| • Lumbar            | • Smart Body Scan                    |
| Zero Wall Clearance | Warranty                             |
| <u> </u>            | Infinity Care  Sear Limited Warranty |