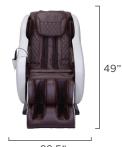

- Full body scan to customize the massage to the user







Bluetooth Speakers

Black/Black

Black/Brown

Cream/Brown





Wired Controller



| Back Mechanism      | Track Type/Length                    |
|---------------------|--------------------------------------|
| <b>2</b> D          | L/<br>Track/36"                      |
| Airbags/Cells       | Recline                              |
| 14 /<br>/22         | Zero<br>Gravity                      |
| Heat Zones          | Smart Fit                            |
| • Lumbar            | • Smart Body Scan                    |
| Zero Wall Clearance | Warranty                             |
| <u> </u>            | Infinity Care  Sear Limited Warranty |

#### Massage Regions



## Ideal Height & Weight





### **Product Specifications**





29.5"