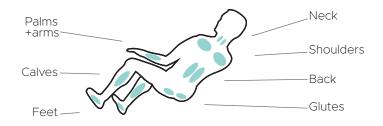

on & decompression stretch
- Full-body airbag compression massage
- Full body scan to customize the massage to the user







Bluetooth Speakers

Black/Black

Black/Brown

Cream/Brown





Wired Controller



| Back Mechanism      | Track Type/Length                    |
|---------------------|--------------------------------------|
| <b>2</b> D          | L/<br>Track/36"                      |
| Airbags/Cells       | Recline                              |
| 14 /<br>/22         | Zero<br>Gravity                      |
| Heat Zones          | Smart Fit                            |
| • Lumbar            | • Smart Body Scan                    |
| Zero Wall Clearance | Warranty                             |
| <u> </u>            | Infinity Care  Sear Limited Warranty |

#### Massage Regions



## Ideal Height & Weight





### **Product Specifications**





29.5"