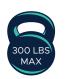

ull-body airbag compression massage
- Full body scan to customize the massage to the user







Bluetooth Speakers

Black/Black

Black/Brown

Cream/Brown





Wired Controller



| Back Mechanism      | Track Type/Length                    |
|---------------------|--------------------------------------|
| <b>2</b> D          | L/<br>Track/36"                      |
| Airbags/Cells       | Recline                              |
| 14 /<br>/22         | Zero<br>Gravity                      |
| Heat Zones          | Smart Fit                            |
| • Lumbar            | • Smart Body Scan                    |
| Zero Wall Clearance | Warranty                             |
| <u> </u>            | Infinity Care  Sear Limited Warranty |

#### Massage Regions



## Ideal Height & Weight





### **Product Specifications**





29.5"