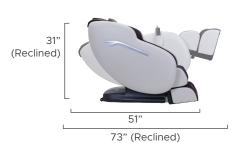

e
- Full body scan to customize the massage to the user







Bluetooth Speakers

Black/Black

Black/Brown

Cream/Brown





Wired Controller



| Back Mechanism      | Track Type/Length                    |
|---------------------|--------------------------------------|
| <b>2</b> D          | L/<br>Track/36"                      |
| Airbags/Cells       | Recline                              |
| 14 /<br>/22         | Zero<br>Gravity                      |
| Heat Zones          | Smart Fit                            |
| • Lumbar            | • Smart Body Scan                    |
| Zero Wall Clearance | Warranty                             |
| <u> </u>            | Infinity Care  Sear Limited Warranty |

#### Massage Regions



## Ideal Height & Weight





### **Product Specifications**





29.5"