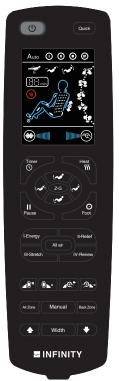

Bluetooth Speakers

Black/Black

Black/Brown

Cream/Brown

Wired Controller

| Back Mechanism      | Track Type/Length                    |
|---------------------|--------------------------------------|
| <b>2</b> D          | L/<br>Track/36"                      |
| Airbags/Cells       | Recline                              |
| 14 /<br>/22         | Zero<br>Gravity                      |
| Heat Zones          | Smart Fit                            |
| • Lumbar            | • Smart Body Scan                    |
| Zero Wall Clearance | Warranty                             |
| <u> </u>            | Infinity Care  Sear Limited Warranty |