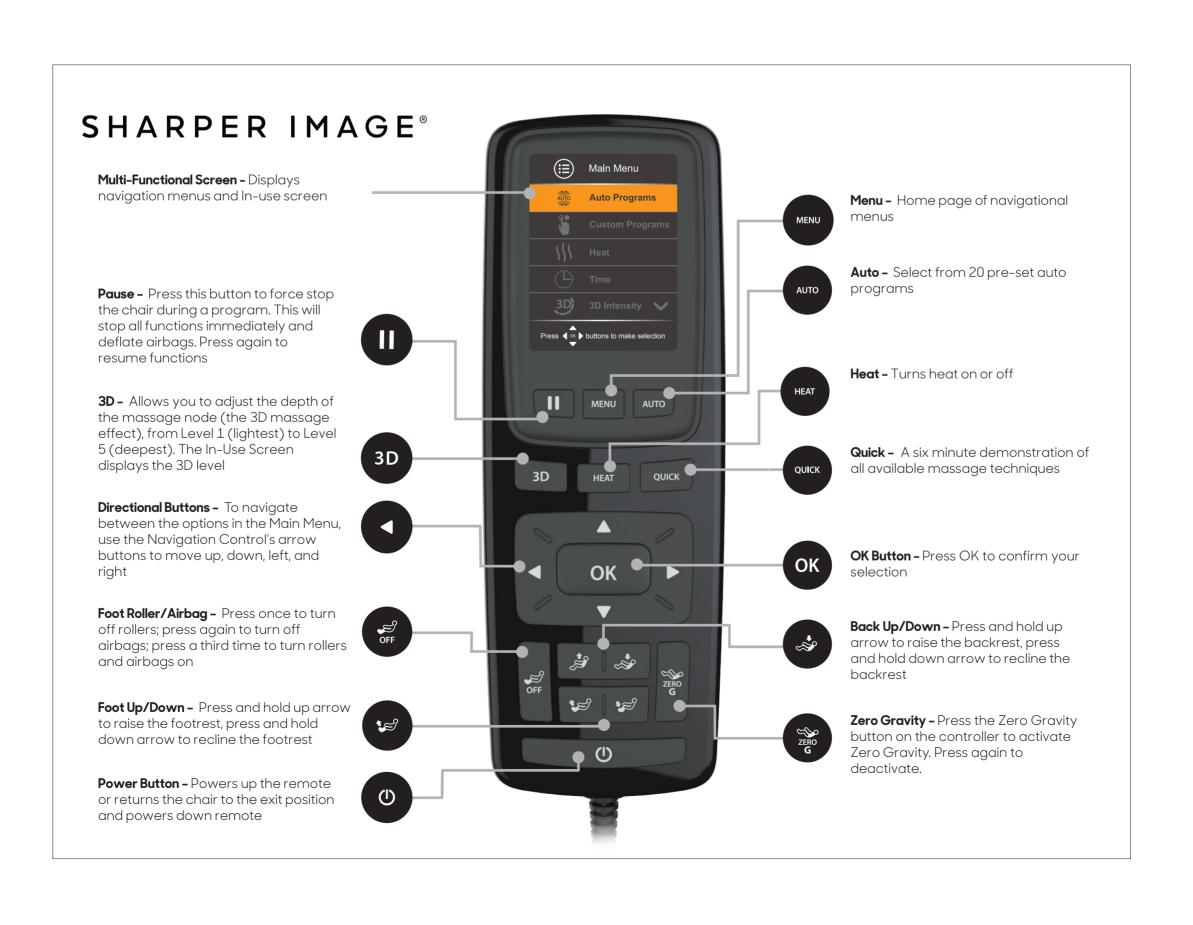

es circulation and aids in

**STRESS FREE** - Designed to help minimize stress carried in the neck, shoulders, lower back, and feet.

**MID BODY -** Assists in relieving lower and upper back pain through a series of massage techniques.

**TOTAL BODY -** Massage from neck to toes utilizing many different massage techniques. Use for complete body massage benefit.

**UPPER BODY -** Targets the back, arms, shoulders and neck.

**LOWER BODY -** Targets the lower back, buttocks and feet.

**NECK & SHOULDER -** A sequence of neck, shoulder, and upper back massage techniques with increasing recline.

**QUICK -** A six minute demonstration of all massage techniques.

## SHARPER IMAGE®

www.sharperimagemassagechairs.com Toll Free #: 888-894-9150 72 Stard Rd, Seabrook, NH 03874



QUICK START GUIDE