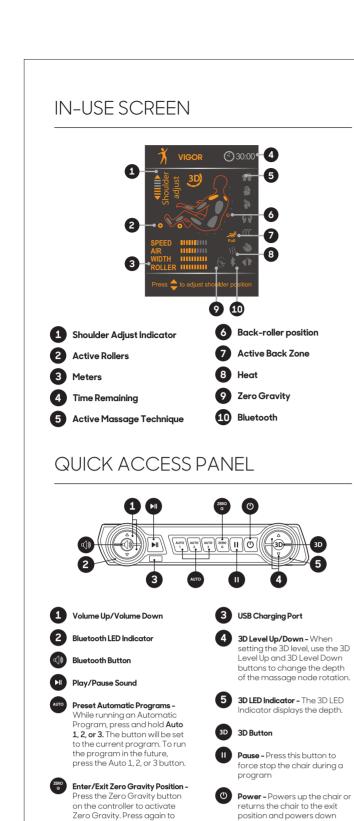

deactivate.

## **AUTO PROGRAMS**

**RELIEVE** - Features a wave of compression that moves down your body starting in the shoulders, traveling to your feet, and back up.

**VIGOR** - The most intense of the massage programs, with deep, penetrating massage techniques.

**RENEW -** Uses moderate 3D pressure to decrease recovery time after physical extertion, relieve the body of stress and improve circulation.

**ZEN -** Total body relaxation with shiatsu and rolling massage techniques, and air cell massage.

**CALM -** Sequences of air cell massage and gentle rolling techniques sooth and relax the body.

BEDTIME - A series of massage and chair movements to help you relax

for a good night's sleep.

RISE & SHINE - A sequence of massage techniques gradually increases

in intensity as your bo