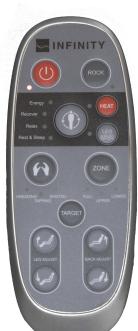

## **Features**

- · Compact chair with real massage robot mechanism that travels from the neck to the glutes
- · Kneading, tapping, & Shiatsu techniques
- · Power recliner & massage chair
- Portable w/ rear wheels & only 90 lbs
- · Space-saving zero wall design
- 4 auto programs
- · Lumbar heat
- Dual internal motors allows for independent power recline and ottoman upright
- · Built in pocket for remote