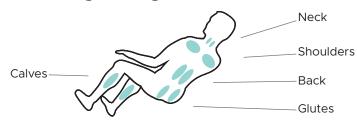

## **Features**

- · Compact chair with real massage robot mechanism that travels from the neck to the glutes
- · Kneading, tapping, & Shiatsu techniques
- · Power recliner & massage chair
- Portable w/ rear wheels & only 90 lbs
- · Space-saving zero wall design
- 4 auto programs
- · Lumbar heat
- Dual internal motors allows for independent power recline and ottoman upright
- · Built in pocket for remote













**Back Mechanism** 

Track

Track Type/Length

**Heat Zones** 

Recline



Zero Gravity

Lumbar

Zero Wall Clearance

Warranty

**□2**"

Year Warranty

## Massage Regions



## Ideal Height & Weight





## **Product Specifications**