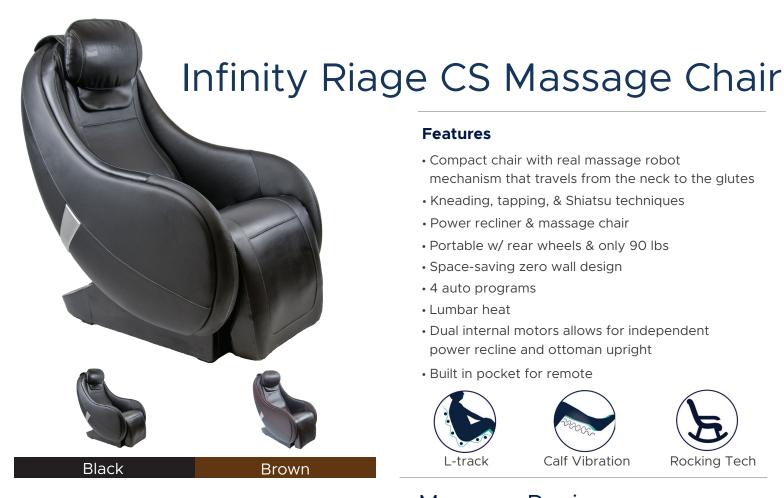

## **Features**

- · Compact chair with real massage robot mechanism that travels from the neck to the glutes
- · Kneading, tapping, & Shiatsu techniques
- · Power recliner & massage chair
- Portable w/ rear wheels & only 90 lbs
- · Space-saving zero wall design
- 4 auto programs
- · Lumbar heat
- Dual internal motors allows for independent power recline and ottoman upright
- · Built in pocket for remote