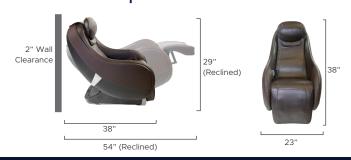

## **Features**

- · Compact chair with real massage robot mechanism that travels from the neck to the glutes
- · Kneading, tapping, & Shiatsu techniques
- · Power recliner & massage chair
- Portable w/ rear wheels & only 90 lbs
- · Space-saving zero wall design
- 4 auto programs
- · Lumbar heat
- Dual internal motors allows for independent power recline and ottoman upright
- · Built in pocket for remote













**Back Mechanism** 

Track

Track Type/Length

**Heat Zones** 

Recline



Zero Gravity

Lumbar

Zero Wall Clearance

Warranty

**□2**"

Year Warranty

## Massage Regions



## Ideal Height & Weight





## **Product Specifications**