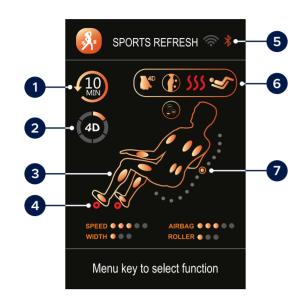

#### **In-Use Screen**

After a Massage program is selected, In-use screen displays all settings to that program.

- 1 Time left
- 2 4D intensity level
- 3 Active airbags
- 4 Active rollers
- 5 Bluetooth connected
- 6 Indicators
- 7 Back-roller position & direction