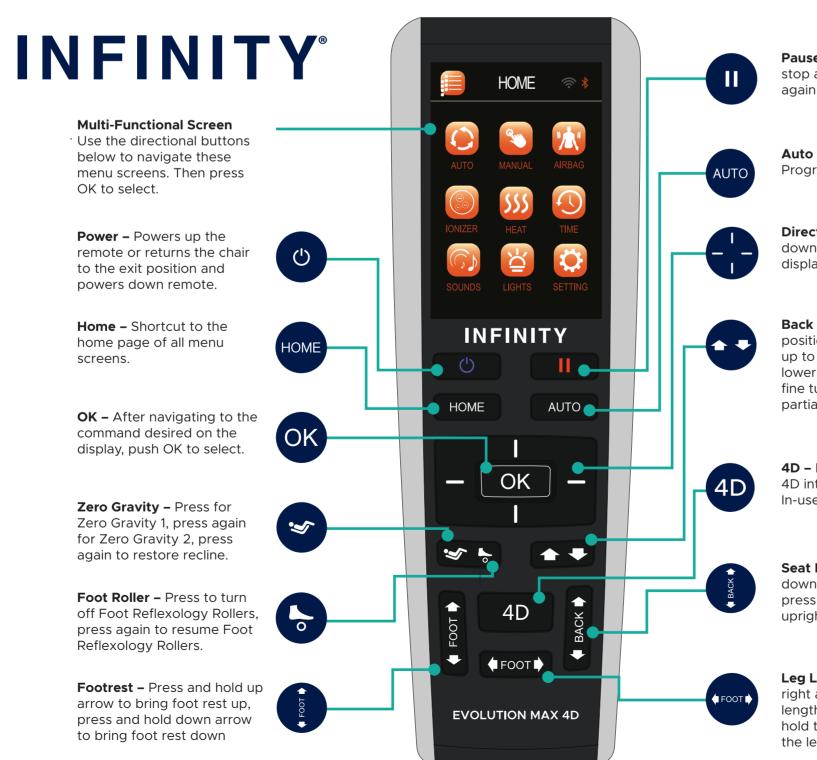

# **Quick Start** Guide

Pause - Press pause to immediately stop all massage chair activity, press again to resume

**Auto -** Shortcut to the Auto Programs menu screen

**Directional Button - Press up,** down, left or right to navigate the display screen

**Back Adjustment –** Back mechanism position adjustment; press and hold up to raise, press and hold down to lower. Use during initial body scan fine tuning or in manual point or partial zone mode

**4D –** Press to increase or decrease 4D intensity of back mechanism. In-use screen displays intensity dial

Seat Back Position - Press and hold down arrow to recline the seat back, press and hold the up arrow to upright the seat back

**Leg Length -** Press and hold right arrow to extend the leg length adjustment, press and hold the left arrow to retract the leg length adjustment