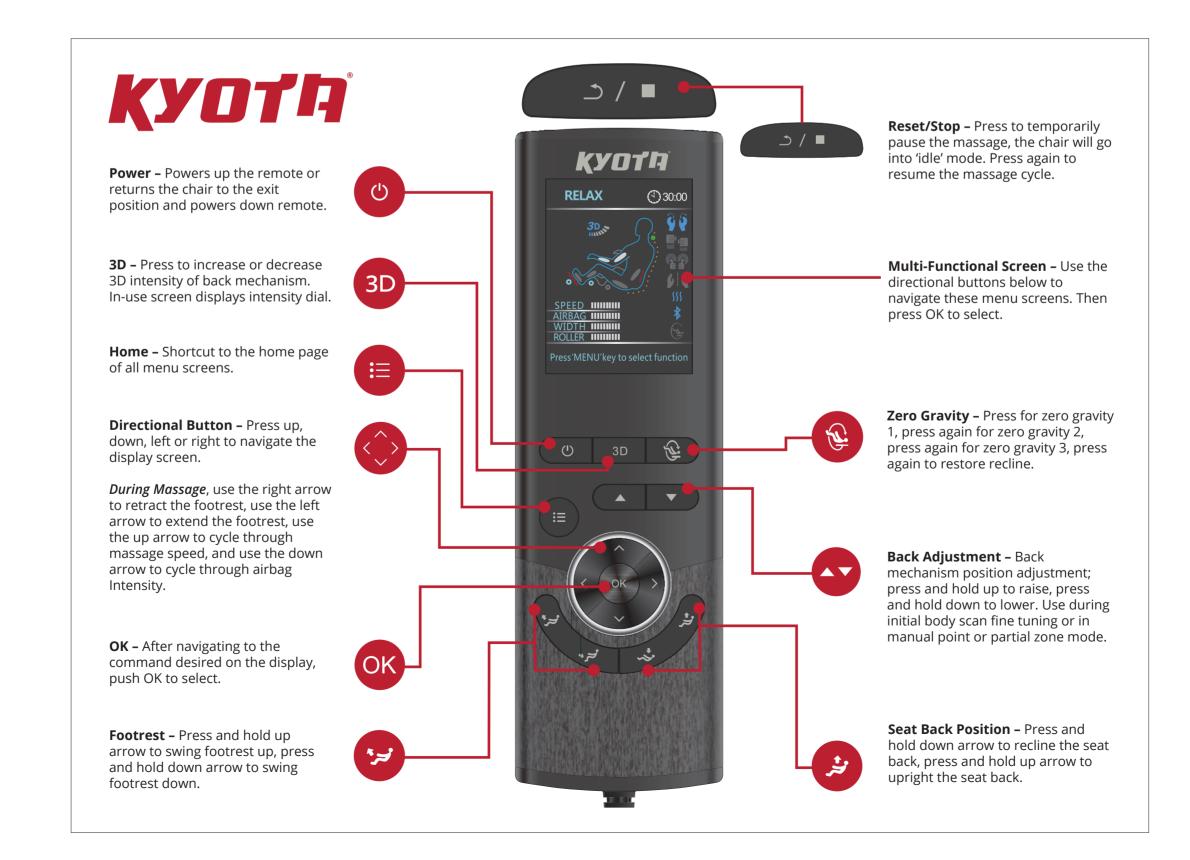

## **Bluetooth Audio**

Your massage chair includes Bluetooth compatibility so you can play and enjoy your favorite music. To turn on your chair's Bluetooth, select **SETTING** from Home display, then press up or down button to navigate to BLUETOOTH. Press right button, then press up or down button to select your desired Bluetooth setting: On or Off. Press OK to select setting.

Open Bluetooth from audio device and pair with M680-######## to play music.

## **Quick Access Controller**



www.kyotamassagechairs.com Version 1.0

Куота

KYOTA

## **Quick Start** Guide



## Kaizen M680 **3D/4D Massage Chair**