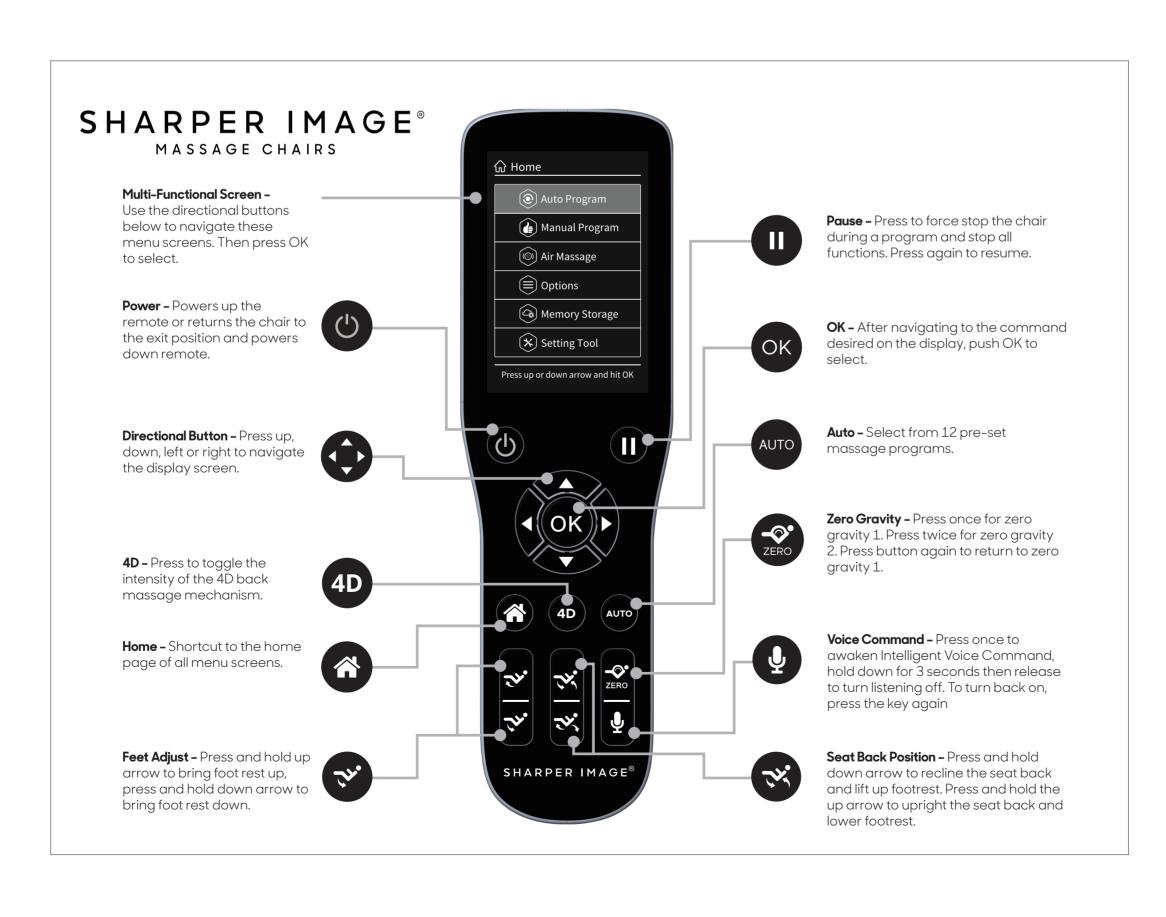

You can also press the **Voice Command Button** on your remote control, once to awaken Voice Command, or hold down for 3 seconds to turn off voice control listening.

Voice Command Button

Make sure to speak the command clearly and slowly.