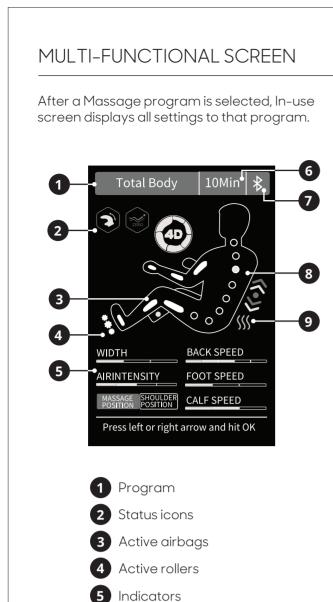

Time left

7 Bluetooth connected

9 Back heat indicator

Back-roller position & direction