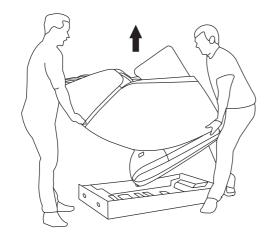

Step 4:

With a partner, lift the chair out of the box.

Step 6:

To properly install the seat cushion, remove and discard the 3 protective covers from the velcro on the underside of the seat cushion.

Step 5: Remove the protective covering from the footrest, then lower the footrest into its resting position. Remove the plastic guards.