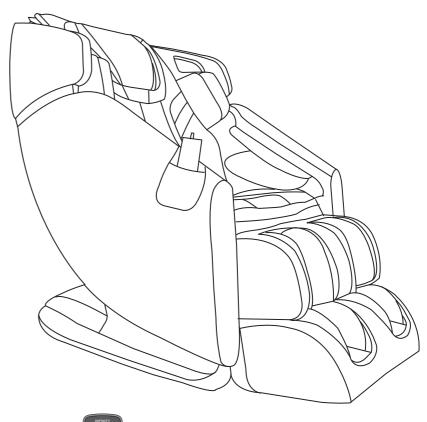

Step 4:

With a partner, lift the chair out of the box.

Step 6:

To properly install the seat cushion, remove and discard the 3 protective covers from the velcro on the underside of the seat cushion.

Step 5: Remove the protective covering from the footrest, then lower the footrest into its resting position. Remove the plastic guards.

Step 7:

Place the velcro from the flap on top of the footrest onto the velcro strip on the chair body, then place the seat cushion down, lining up the velcro on the chair body with the seat cushion.

Step 8: