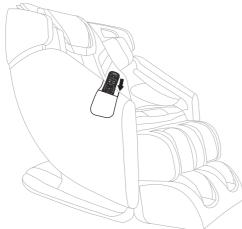

Your remote control should come already attached to the chair body. Remove the plastic wrapping from the remote control and place it in the remote holder located on the right arm of the chair.

Step 9:

Connect the chairs power cord to a grounded 110V electrical outlet and plug it into the respective port on the back side of the base of the chair. Flip the main power switch on.