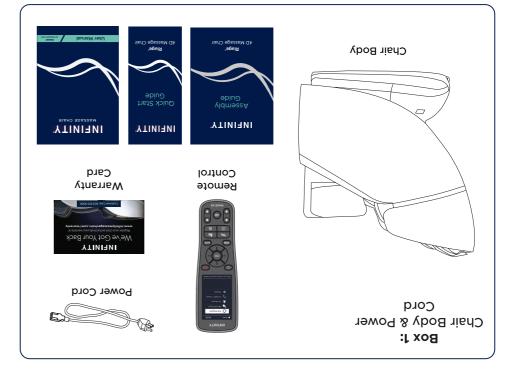

nbwards ΤŢΪ Remove protective covering from the chair. Step 3:

Top of box

603-910-5000. Do not return to the place of purchase. If anything is missing, please contact INFINITY at

contents to the detail below. Make sure all contents are accounted for. Prior to assembly, carefully unpack all box contents. Check box Step 1: