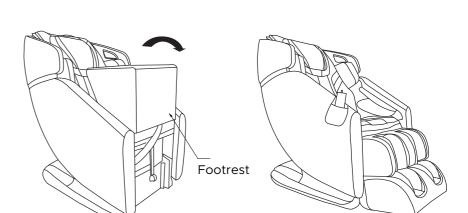

Step 4:

With a partner, lift the chair out of the box.

Step 6:

To properly install the seat cushion, remove and discard the 3 protective covers from the velcro on the underside of the seat cushion.

Step 5: Remove the protective covering from the footrest, then lower the footrest into its resting position. Remove the plastic guards.