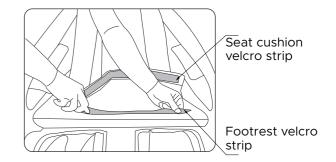

Step 4:

With a partner, lift the chair out of the box.

Step 6:

To properly install the seat cushion, remove and discard the 3 protective covers from the velcro on the underside of the seat cushion.

Step 5: Remove the protective covering from the footrest, then lower the footrest into its resting position. Remove the plastic guards.

Step 7:

Place the velcro from the flap on top of the footrest onto the velcro strip on the chair body, then place the seat cushion down, lining up the velcro on the chair body with the seat cushion.

Step 8: