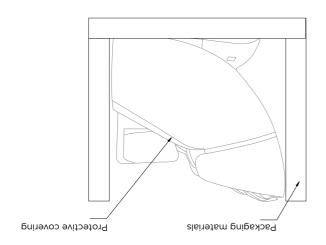

nbwards ΤŢΪ Remove protective covering from the chair. Step 3:

Top of box

603-910-5000. Do not return to the place of purchase. If anything is missing, please contact INFINITY at

contents to the detail below. Make sure all contents are accounted for. Prior to assembly, carefully unpack all box contents. Check box Step 1: