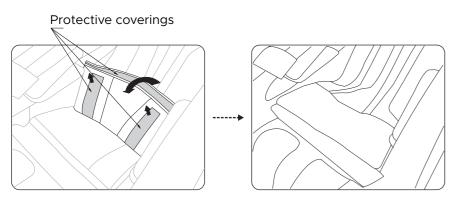

nbwards ΤŢΪ Remove protective covering from the chair. Step 3:

Top of box

603-910-5000. Do not return to the place of purchase. If anything is missing, please contact INFINITY at

contents to the detail below. Make sure all contents are accounted for. Prior to assembly, carefully unpack all box contents. Check box Step 1: