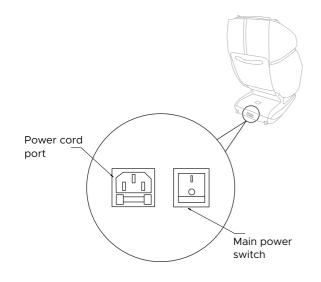

Your remote control should come already attached to the chair body. Remove the plastic wrapping from the remote control and place it in the remote holder located on the right arm of the chair.

Step 9:

Connect the chairs power cord to a grounded 110V electrical outlet and plug it into the respective port on the back side of the base of the chair. Flip the main power switch on.