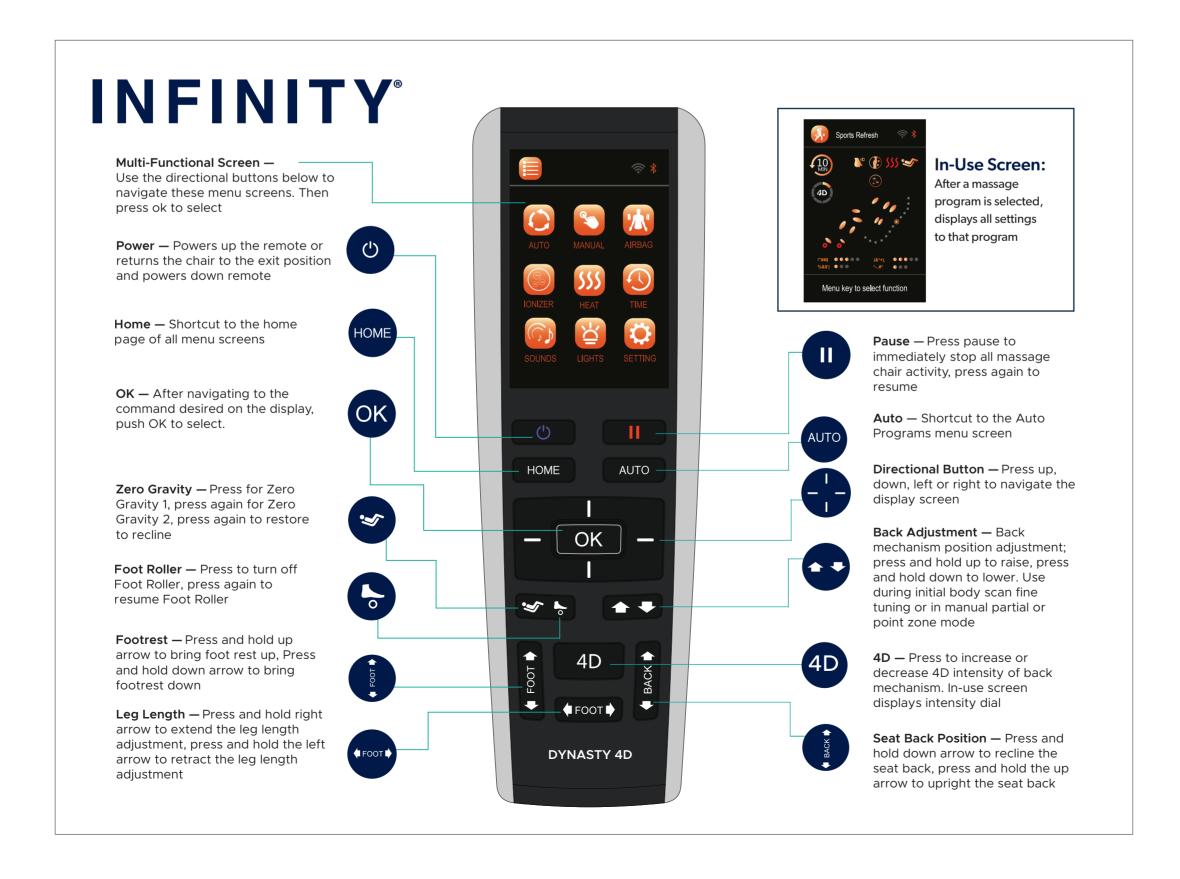

into each other

Multi-rotate - Colors rotate from one to another

# **Intelligent Voice Control**

To Active Voice Mode say:

"Switch to Voice Mode"

**Note:** Once you've activated voice control, give a command within 5 seconds, or you will have to re-act-vate the voice function.

Once activated, use the voice commands below:

Power On Healthy Breath
Switch Off Massage Extend

Activate Massage Relaxation

Sports Refresh Air Bag Massage
Extension Demo
Rest & Sleep Zero Gravity
Neck & Shoulder Start Heat

Waist & Spine Heat Off

**Deep Shiatsu** 

### Share a photo and tag us:

**f** 

@Infinitymassagechairs



@infinity\_chairs



@Infinitymassagechairs

Don't forget to use #Infinitymassagechairs

# INFINITY

72 Stard Road, Seabrook, NH 03874 603-910-5000 www.infinitymassagechairs.com