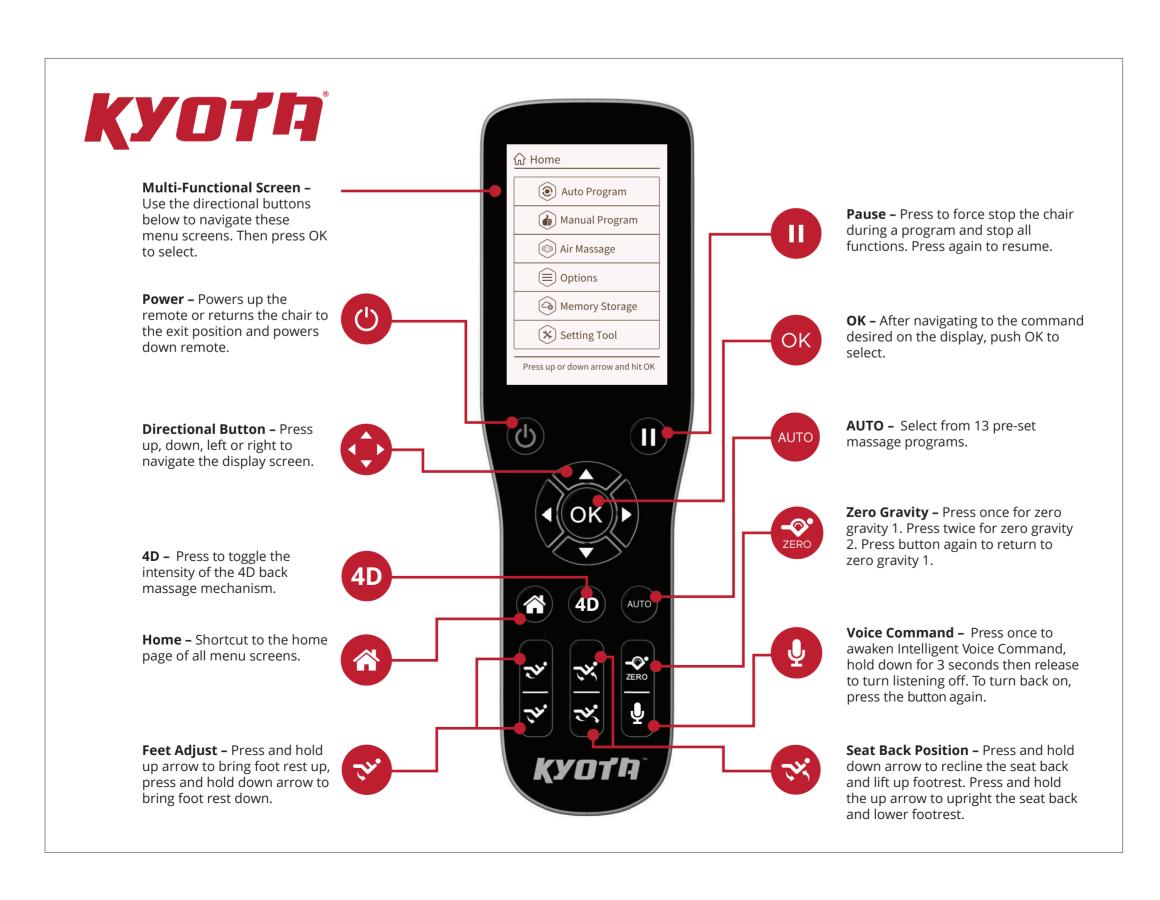

ter 6 seconds the Intelligent Voice Command function will turn off automatically and must be awakened again.

You can also press the **Voice Command button** on your remote control, once to awaken Voice
Command, or hold down for 3 seconds to turn off voice control listening.



Make sure to speak the command clearly and slowly.

#### **Commands**

### Manual Commands Turn Chair ON

Quick Total Body Neck & Shoulder Lower Body

Turn Chair OFF Change to Point Mode Go a Little Down

Go a Little Up

Renew Stretch

Bedtime Mid Body Shiatsu

Relieve

Calm Zen

Stress Free



72 Stard Road, Seabrook, NH 03874 (800) 242-0761 www.kyotamassagechairs.com Version 1.0

# KYOTA

## Quick Start Guide





Alternatively, scan the **QR code** to watch a remote tutorial video.

Yugana M780 4D Massage Chair