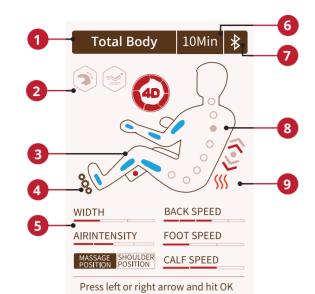

After a Massage program is selected, In-use screen displays all settings to that program.

- 1 Program
- 2 Status icons
- 3 Active airbags
- 4 Active rollers
- 5 Indicators
- 6 Time left
- 7 Bluetooth connected
- 8 Back-roller position & direction
- 9 Back heat indicator