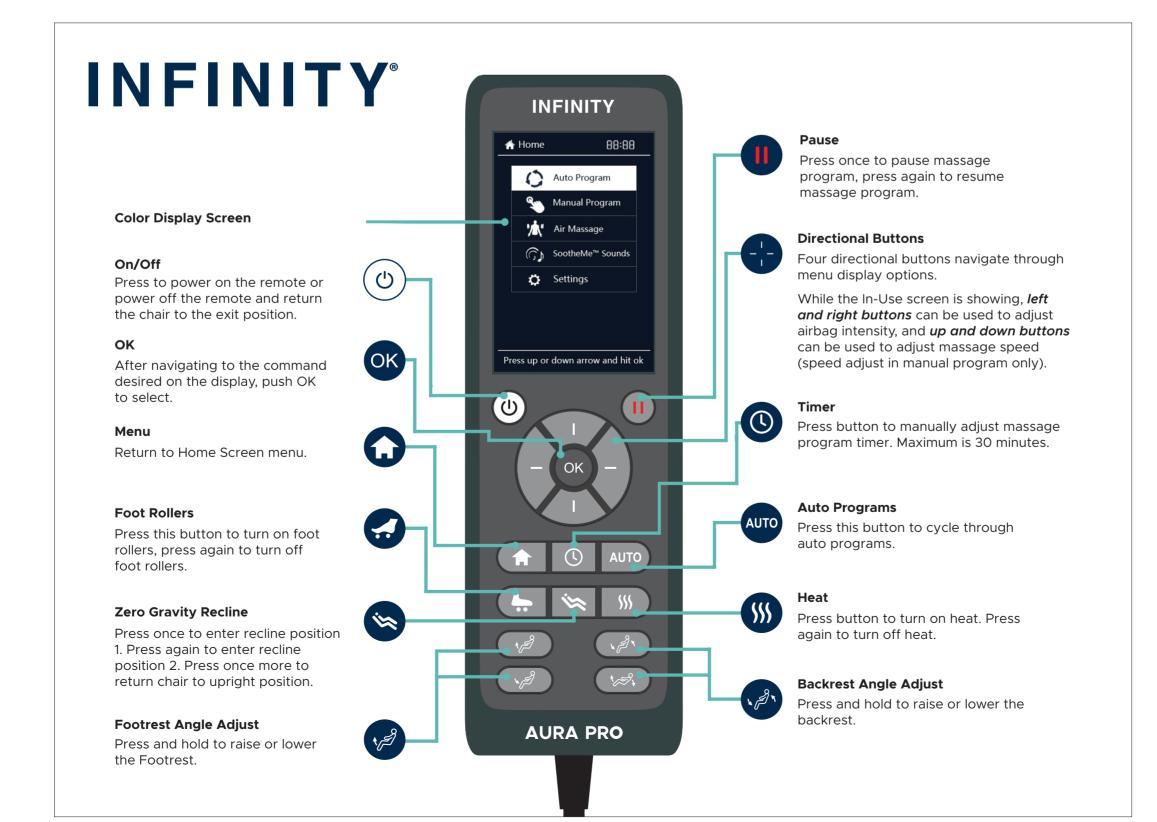

#### **Bluetooth Audio**

Your massage chair includes Bluetooth compatibility so you can play and enjoy your favorite music. To enable Bluetooth connectivity, press **MENU** button on remote control, then use the up or down button to select **Settings** from the menu display. Press **OK** to select. Use the up or down button to select **Bluetooth**, press right button, then use the up or down button to select your desired Bluetooth setting: **On** or **Off**. Press **OK** button to select Bluetooth setting.

To connect your Bluetooth enabled audio device, go into your audio device settings, navigate to Bluetooth settings and pair with the device named **Auro Pro.** The chair will beep when a connection is made.

#### **SootheMe™ Sounds**

No need to find something to stream with on-board SootheMe $^{\text{TM}}$  Nature Sounds to chose from. Envelop yourself in soundscapes that are designed to help you relax.

Press **MENU** button on remote control. Select **SootheMe<sup>m</sup> Sounds** from Menu display, then use the up or down button to select your desired SootheMe<sup>m</sup> Sound.

#### **Auto Programs**

When the massage chair is operating, press the **MENU** button on the remote control to enter the main menu display. Use the up or down button to navigate to **Auto Program**.

**Demo** - A quick way to feel all the massage techniques and chair movements in a brief 6 minute session.