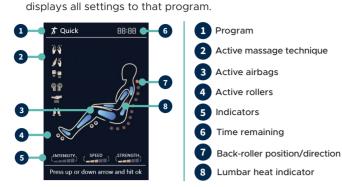

#### **In-Use Screen**

After a Massage program is selected, In-use screen



#### **Bluetooth Audio**

Your massage chair includes Bluetooth compatibility so you can play and enjoy your favorite music. To enable Bluetooth connectivity, press **MENU** button on remote control, then use the up or down button to select **Settings** from the menu display. Press **OK** to select. Use the up or down button to select **Bluetooth**, press right button, then use the up or down button to select your desired Bluetooth setting: **On** or **Off**. Press **OK** button to select Bluetooth setting.

To connect your Bluetooth enabled audio device, go into your audio device settings, navigate to Bluetooth settings and pair with the device named **Auro Pro.** The chair will beep when a connection is made.

#### **SootheMe™ Sounds**

No need to find something to stream with on-board