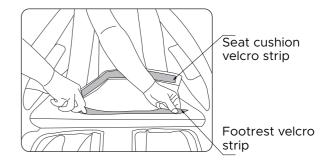

### Step 6:

To properly install the seat cushion, remove and discard the 3 protective covers from the velcro on the underside of the seat cushion.

## Step 7:

Place the velcro from the flap on top of the footrest onto the velcro strip on the chair body, then place the seat cushion down, lining up the velcro on the chair body with the seat cushion.