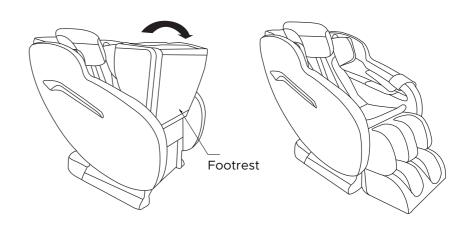

#### Step 5:

Remove the protective covering from the footrest, and the velcro protector from the flap, then lower the footrest into its resting position. Remove the plastic guards.