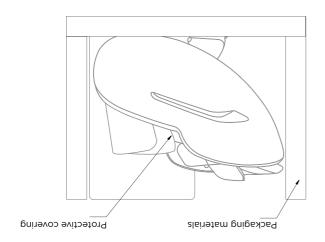

**Step 3:** Remove protective covering from the chair.

**Step 2:** Open the box and remove packaging materials.

If anything is missing, please contact INFINITY at 603-910-5000. Do not return to the place of purchase.