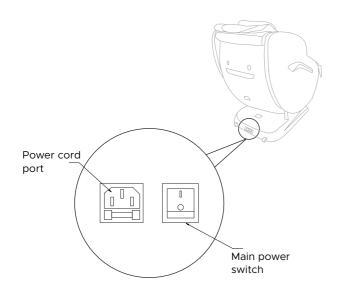

# Step 9:

Connect the chairs power cord to a grounded 110V electrical outlet and plug it into the respective port on the back side of the base of the chair. Flip the main power switch on.