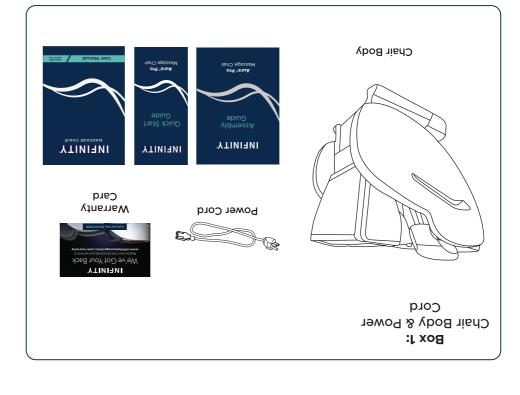

Prior to assembly, carefully unpack all box contents. Check box contents to the detail below. Make sure all contents are accounted for.

**SCAN CODE** 

Alternatively, scan the QR code to go directly to the URL above.