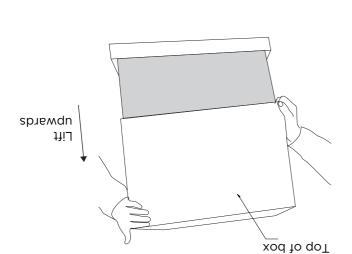

**Step 3:** Remove protective covering from the chair.



**Step 2:** Open the box and remove packaging materials.



If anything is missing, please contact INFINITY at 603-910-5000. Do not return to the place of purchase.

Prior to assembly, carefully unpack all box contents. Check box contents to the detail below. Make sure all contents are accounted for.



**SCAN CODE** 



Alternatively, scan the QR code to go directly to the URL above.

Before assembling your chair, watch an assembly video at: www.infinitymassagechairs.com/assembly-tutorials





72 Stard Road, Seabrook, NH 03874 (603) 910-5000 www.infinitymassagechairs.com Version 1.1



## Step 4:

With a partner, lift the chair out of the box.



### Step 6:

To properly install the seat cushion, remove and discard the 3 protective covers from the velcro on the underside of the seat cu