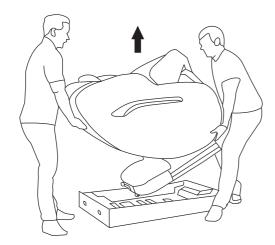

**Step 3:** Remove protective covering from the chair.



**Step 2:** Open the box and remove packaging materials.



If anything is missing, please contact INFINITY at 603-910-5000. Do not return to the place of purchase.

Prior to assembly, carefully unpack all box contents. Check box contents to the detail below. Make sure all contents are accounted for.



**SCAN CODE** 



Alternatively, scan the QR code to go directly to the URL above.

Before assembling your chair, watch an assembly video at: www.infinitymassagechairs.com/assembly-tutorials





72 Stard Road, Seabrook, NH 03874 (603) 910-5000 www.infinitymassagechairs.com Version 1.1



## Step 4:

With a partner, lift the chair out of the box.



### Step 6:

To properly install the seat cushion, remove and discard the 3 protective covers from the velcro on the underside of the seat cushion.





#### Step 5:

Remove the protective covering from the footrest, and the velcro protector from the flap, then lower the footrest into its resting position. Remove the plastic guards.



## Step 7:

Place the velcro from the flap on top of the footrest onto the velcro strip on the chair body, then place the seat cushion down, lining up the velcro on the chair body with the seat cushion.





Your remote control should come already attached to the chair body. Remove the plastic wrapping from the remote control and place it in the remote holder located on the right arm of the chair.



# Step 9:

Connect the chairs power cord to a grounded 1