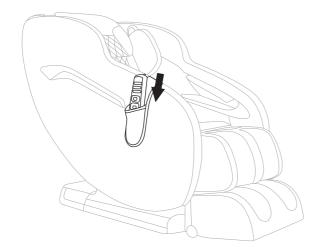

## Step 7:

Place the velcro from the flap on top of the footrest onto the velcro strip on the chair body, then place the seat cushion down, lining up the velcro on the chair body with the seat cushion.