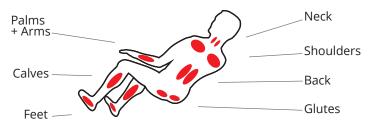

| Recline                       |
| 14/<br>/24         | Zero<br>Gravity<br>3 levels   |
|                    |                               |
| Heat Zones         | Sensors                       |
| Heat Zones  Lumbar | Sensors<br>TrueFit™ Body Scan |
| <u> </u>           |                               |

## **Features**

- Full feature 4 node massage robot performs, kneading, tapping, kneading with tapping, shiatsu and knocking
- 8 fully automatic programs, plus separate Quick Massage program
- Full manual control including air intensity, Foot roller on/off and targeted zone massage mapping
- One touch Zero Gravity mode to relieve spinal presssure
- · Lumbar heat to warm up muscles for enhanced massage
- Shiatsu Foot Roller Reflexology to sooth aching feet







**Massage Regions** 



## **Ideal Height & Weight**





## **Product Specifications**







33.5"

(Reclined)