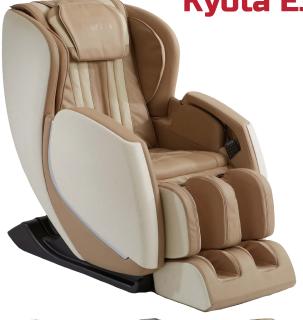

## Kyota E330 Kofuko Massage Chair

Brown/Black

Slate Black/Brown

Cream/Tan

Wired Controller

| Back Mechanism     | Track Type/Length             |
|--------------------|-------------------------------|
| <b>2D</b>          | L<br>Track /43"               |
| Airbags/Cells      | Recline                       |
| 14/<br>/24         | Zero<br>Gravity<br>3 levels   |
|                    |                               |
| Heat Zones         | Sensors                       |
| Heat Zones  Lumbar | Sensors<br>TrueFit™ Body Scan |
| <u> </u>           |                               |