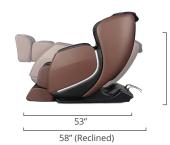

avity<br>3 levels   |
|                    |                               |
| Heat Zones         | Sensors                       |
| Heat Zones  Lumbar | Sensors<br>TrueFit™ Body Scan |
| <u> </u>           |                               |

## **Features**

- Full feature 4 node massage robot performs, kneading, tapping, kneading with tapping, shiatsu and knocking
- 8 fully automatic programs, plus separate Quick Massage program
- Full manual control including air intensity, Foot roller on/off and targeted zone massage mapping
- One touch Zero Gravity mode to relieve spinal presssure
- · Lumbar heat to warm up muscles for enhanced massage
- Shiatsu Foot Roller Reflexology to sooth aching feet







**Massage Regions** 



## **Ideal Height & Weight**





## **Product Specifications**







33.5"

(Reclined)