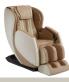

## Kyota E330 Kofuko Massage Chair

Brown/Black

Slate Black/Brown

Cream/Tan

Wired Controller

| Back Mechanism     | Track Type/Length             |
|--------------------|-------------------------------|
| <b>2D</b>          | L<br>Track /43"               |
| Airbags/Cells      | Recline                       |
| 14/<br>/24         | Zero<br>Gravity<br>3 levels   |
|                    |                               |
| Heat Zones         | Sensors                       |
| Heat Zones  Lumbar | Sensors<br>TrueFit™ Body Scan |
| <u> </u>           |                               |