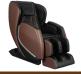

## Kyota E330 Kofuko Massage Chair

Brown/Black

Slate Black/Brown

Cream/Tan

Wired Controller

| Back Mechanism     | Track Type/Length             |
|--------------------|-------------------------------|
| <b>2D</b>          | L<br>Track /43"               |
| Airbags/Cells      | Recline                       |
| 14/<br>/24         | Zero<br>Gravity<br>3 levels   |
|                    |                               |
| Heat Zones         | Sensors                       |
| Heat Zones  Lumbar | Sensors<br>TrueFit™ Body Scan |
| <u> </u>           |                               |