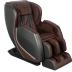

## Kyota E330 Kofuko Massage Chair

Brown/Black

Slate Black/Brown

Cream/Tan

Wired Controller

| Back Mechanism     | Track Type/Length             |
|--------------------|-------------------------------|
| <b>2D</b>          | L<br>Track /43"               |
| Airbags/Cells      | Recline                       |
| 14/<br>/24         | Zero<br>Gravity<br>3 levels   |
|                    |                               |
| Heat Zones         | Sensors                       |
| Heat Zones  Lumbar | Sensors<br>TrueFit™ Body Scan |
| <u> </u>           |                               |