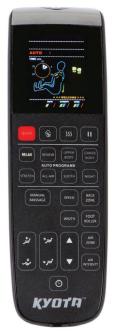

## **Features**

- Full feature 4 node massage robot performs, kneading, tapping, kneading with tapping, shiatsu and knocking
- 8 fully automatic programs, plus separate Quick Massage program
- Full manual control including air intensity, Foot roller on/off and targeted zone massage mapping
- One touch Zero Gravity mode to relieve spinal presssure
- · Lumbar heat to warm up muscles for enhanced massage
- Shiatsu Foot Roller Reflexology to sooth aching feet