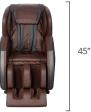

y<br>3 levels   |
|                    |                               |
| Heat Zones         | Sensors                       |
| Heat Zones  Lumbar | Sensors<br>TrueFit™ Body Scan |
| <u> </u>           |                               |

## **Features**

- Full feature 4 node massage robot performs, kneading, tapping, kneading with tapping, shiatsu and knocking
- 8 fully automatic programs, plus separate Quick Massage program
- Full manual control including air intensity, Foot roller on/off and targeted zone massage mapping
- One touch Zero Gravity mode to relieve spinal presssure
- · Lumbar heat to warm up muscles for enhanced massage
- Shiatsu Foot Roller Reflexology to sooth aching feet







**Massage Regions** 



## **Ideal Height & Weight**





## **Product Specifications**







33.5"

(Reclined)