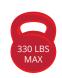

|
|                     | Kyota Promise                        |

Warranty

#### **Features**

- 360°, 4 node massage robot performs, kneading, tapping, kneading with tapping, shiatsu and knocking
- 12 fully automatic programs, 12 plus 3 MyMemory programs
- Full manual control including air intensity, foot roller on/off and targeted zone massage mapping
- One touch Zero Gravity mode to relieve spinal presssure
- Lumbar heat to warm up muscles for enhanced massage
- Total Sole Reflexology with triple shiatsu rollers per foot and Calf Roller Reflexology to sooth aching muscles.
- Chromotherapy lights
- MyMassage program memory
- USB charging port
- Intelligent voice command + control







Zero Gravity

Kneading + Oscillating calf

Speakers

## Massage Regions



# Ideal Height & Weight





57"

## **Product Specifications**



Minimum Door and Hall Width: 31" (without arm panels)