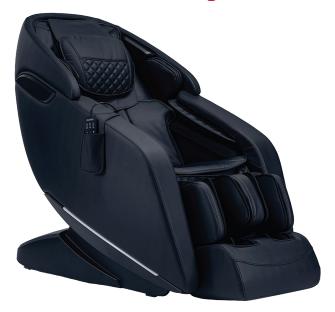

# Kyota Genki M380 Massage Chair

Black/Black

**Brown/Brown** 

#### **Features**

- 360°, 4 node massage robot performs, kneading, tapping, kneading with tapping, shiatsu and knocking
- 12 fully automatic programs, 12 plus 3 MyMemory programs
- Full manual control including air intensity, foot roller on/off and targeted zone massage mapping
- One touch Zero Gravity mode to relieve spinal presssure
- Lumbar heat to warm up muscles for enhanced massage
- Total Sole Reflexology with triple shiatsu rollers per foot and Calf Roller Reflexology to sooth aching muscles.
- Chromotherapy lights
- MyMassage program memory
- USB charging port
- Intelligent voice command + control