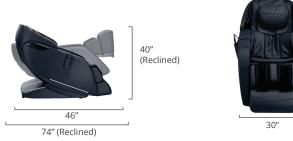

## **Product Specifications**

Minimum Door and Hall Width: 31" (without arm panels)