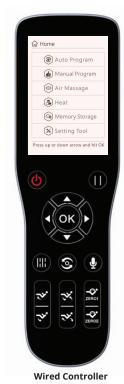

#### **Features**

- 360°, 4 node massage robot performs, kneading, tapping, kneading with tapping, shiatsu and knocking
- 12 fully automatic programs, 12 plus 3 MyMemory programs
- Full manual control including air intensity, foot roller on/off and targeted zone massage mapping
- One touch Zero Gravity mode to relieve spinal presssure
- Lumbar heat to warm up muscles for enhanced massage
- Total Sole Reflexology with triple shiatsu rollers per foot and Calf Roller Reflexology to sooth aching muscles.
- Chromotherapy lights
- MyMassage program memory
- USB charging port
- Intelligent voice command + control