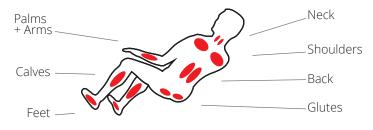

|
|                     | Kyota Promise                        |

Warranty

#### **Features**

- 360°, 4 node massage robot performs, kneading, tapping, kneading with tapping, shiatsu and knocking
- 12 fully automatic programs, 12 plus 3 MyMemory programs
- Full manual control including air intensity, foot roller on/off and targeted zone massage mapping
- One touch Zero Gravity mode to relieve spinal presssure
- Lumbar heat to warm up muscles for enhanced massage
- Total Sole Reflexology with triple shiatsu rollers per foot and Calf Roller Reflexology to sooth aching muscles.
- Chromotherapy lights
- MyMassage program memory
- USB charging port
- Intelligent voice command + control







Zero Gravity

Kneading + Oscillating calf

Speakers

## Massage Regions



# Ideal Height & Weight





57"

## **Product Specifications**



Minimum Door and Hall Width: 31" (without arm panels)