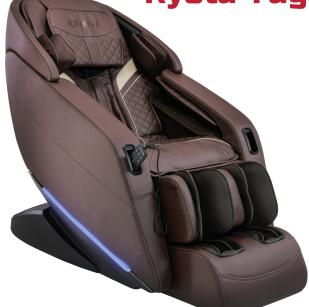

# Kyota Yugana M780 Massage Chair

**Brown/Brown** 

Intense

44″

Track Type/Length

Recline

Zero

Gravity