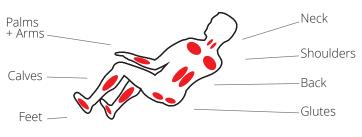

Intensity Range

#### Features

- 4D Back Massage Mechanism mimics the movement of human hands, from your neck and shoulders to your glutes.
- Intelligent Voice Command + Control
- Total Sole Reflexology with triple shiatsu rollers per foot.
- Complete Calf<sup>™</sup> Kneading + Oscillating calf massage
- Premium Bluetooth Speakers with onboard Nature Sounds
- 13 choreographed automatic programs
- MyMassage<sup>™</sup> memory programs
- Full manual control including air intensity, foot roller on/off and targeted zone massage mapping
- One touch Zero Gravity mode to relieve spinal presssure
- Heat in the Lumbar and Back Mechanism for enhanced massage
- Chromotherapy lights
- USB charging port







MyMassage™

Memory Programs



Intelligent Voice Command + Control

### Massage Regions



# Ideal Height & Weight



# **Product Specifications**





300 LBS

MAX

31'

KYOTA

**Black/Black** 

Auto

Programs

3

ි Home

ტ

Auto Program 👍 Manual Program () Air Massage

Options ( Memory Storage

🛞 Setting Tool

Ok

/ 17 12

Wired Controller

П

Gentle

**Back Mechanism** 

Airbags/Cells

34

**Heat Zones** 

Lumbar +

Back Mechanism Zero Wall Clearance

24

1-800-242-0761 www.kyotamassagechairs.com