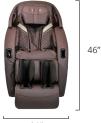

# **Product Specifications**

300 LBS

MAX

31'

KYOTA

**Black/Black** 

Auto

Programs