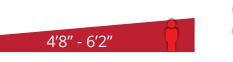

tures

- 4D Back Massage Mechanism mimics the movement of human hands, from your neck and shoulders to your glutes.
- Intelligent Voice Command + Control
- Total Sole Reflexology with triple shiatsu rollers per foot.
- Complete Calf<sup>™</sup> Kneading + Oscillating calf massage
- Premium Bluetooth Speakers with onboard Nature Sounds
- 13 choreographed automatic programs
- MyMassage<sup>™</sup> memory programs
- Full manual control including air intensity, foot roller on/off and targeted zone massage mapping
- One touch Zero Gravity mode to relieve spinal presssure
- Heat in the Lumbar and Back Mechanism for enhanced massage
- Chromotherapy lights
- USB charging port







MyMassage™

Memory Programs



Intelligent Voice Command + Control

### Massage Regions



# Ideal Height & Weight



# **Product Specifications**





300 LBS

MAX

31'

KYOTA

**Black/Black** 

Auto

Programs

3

ි Home

ტ

Auto Program 👍 Manual Program () Air Massage

Options ( Memory Storage

🛞 Setting Tool

Ok

/ 17 12

Wired Controller

П

Gentle

**Back Mechanism** 

Airbags/Cells

34

**Heat Zones** 

Lumbar +

Back Mechanism Zero Wall Clearance

24

1-800-242-0761 www.kyotamassagechairs.com