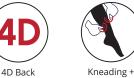

#### Features

- 4D Back Massage Mechanism mimics the movement of human hands, from your neck and shoulders to your glutes.
- Intelligent Voice Command + Control
- Total Sole Reflexology with triple shiatsu rollers per foot.
- Complete Calf<sup>™</sup> Kneading + Oscillating calf massage
- Premium Bluetooth Speakers with onboard Nature Sounds
- 13 choreographed automatic programs
- MyMassage<sup>™</sup> memory programs
- Full manual control including air intensity, foot roller on/off and targeted zone massage mapping
- One touch Zero Gravity mode to relieve spinal presssure
- Heat in the Lumbar and Back Mechanism for enhanced massage
- Chromotherapy lights
- USB charging port