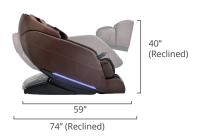

# **Product Specifications**

300 LBS

MAX

31'

KYOTA

**Black/Black** 

Auto

Programs